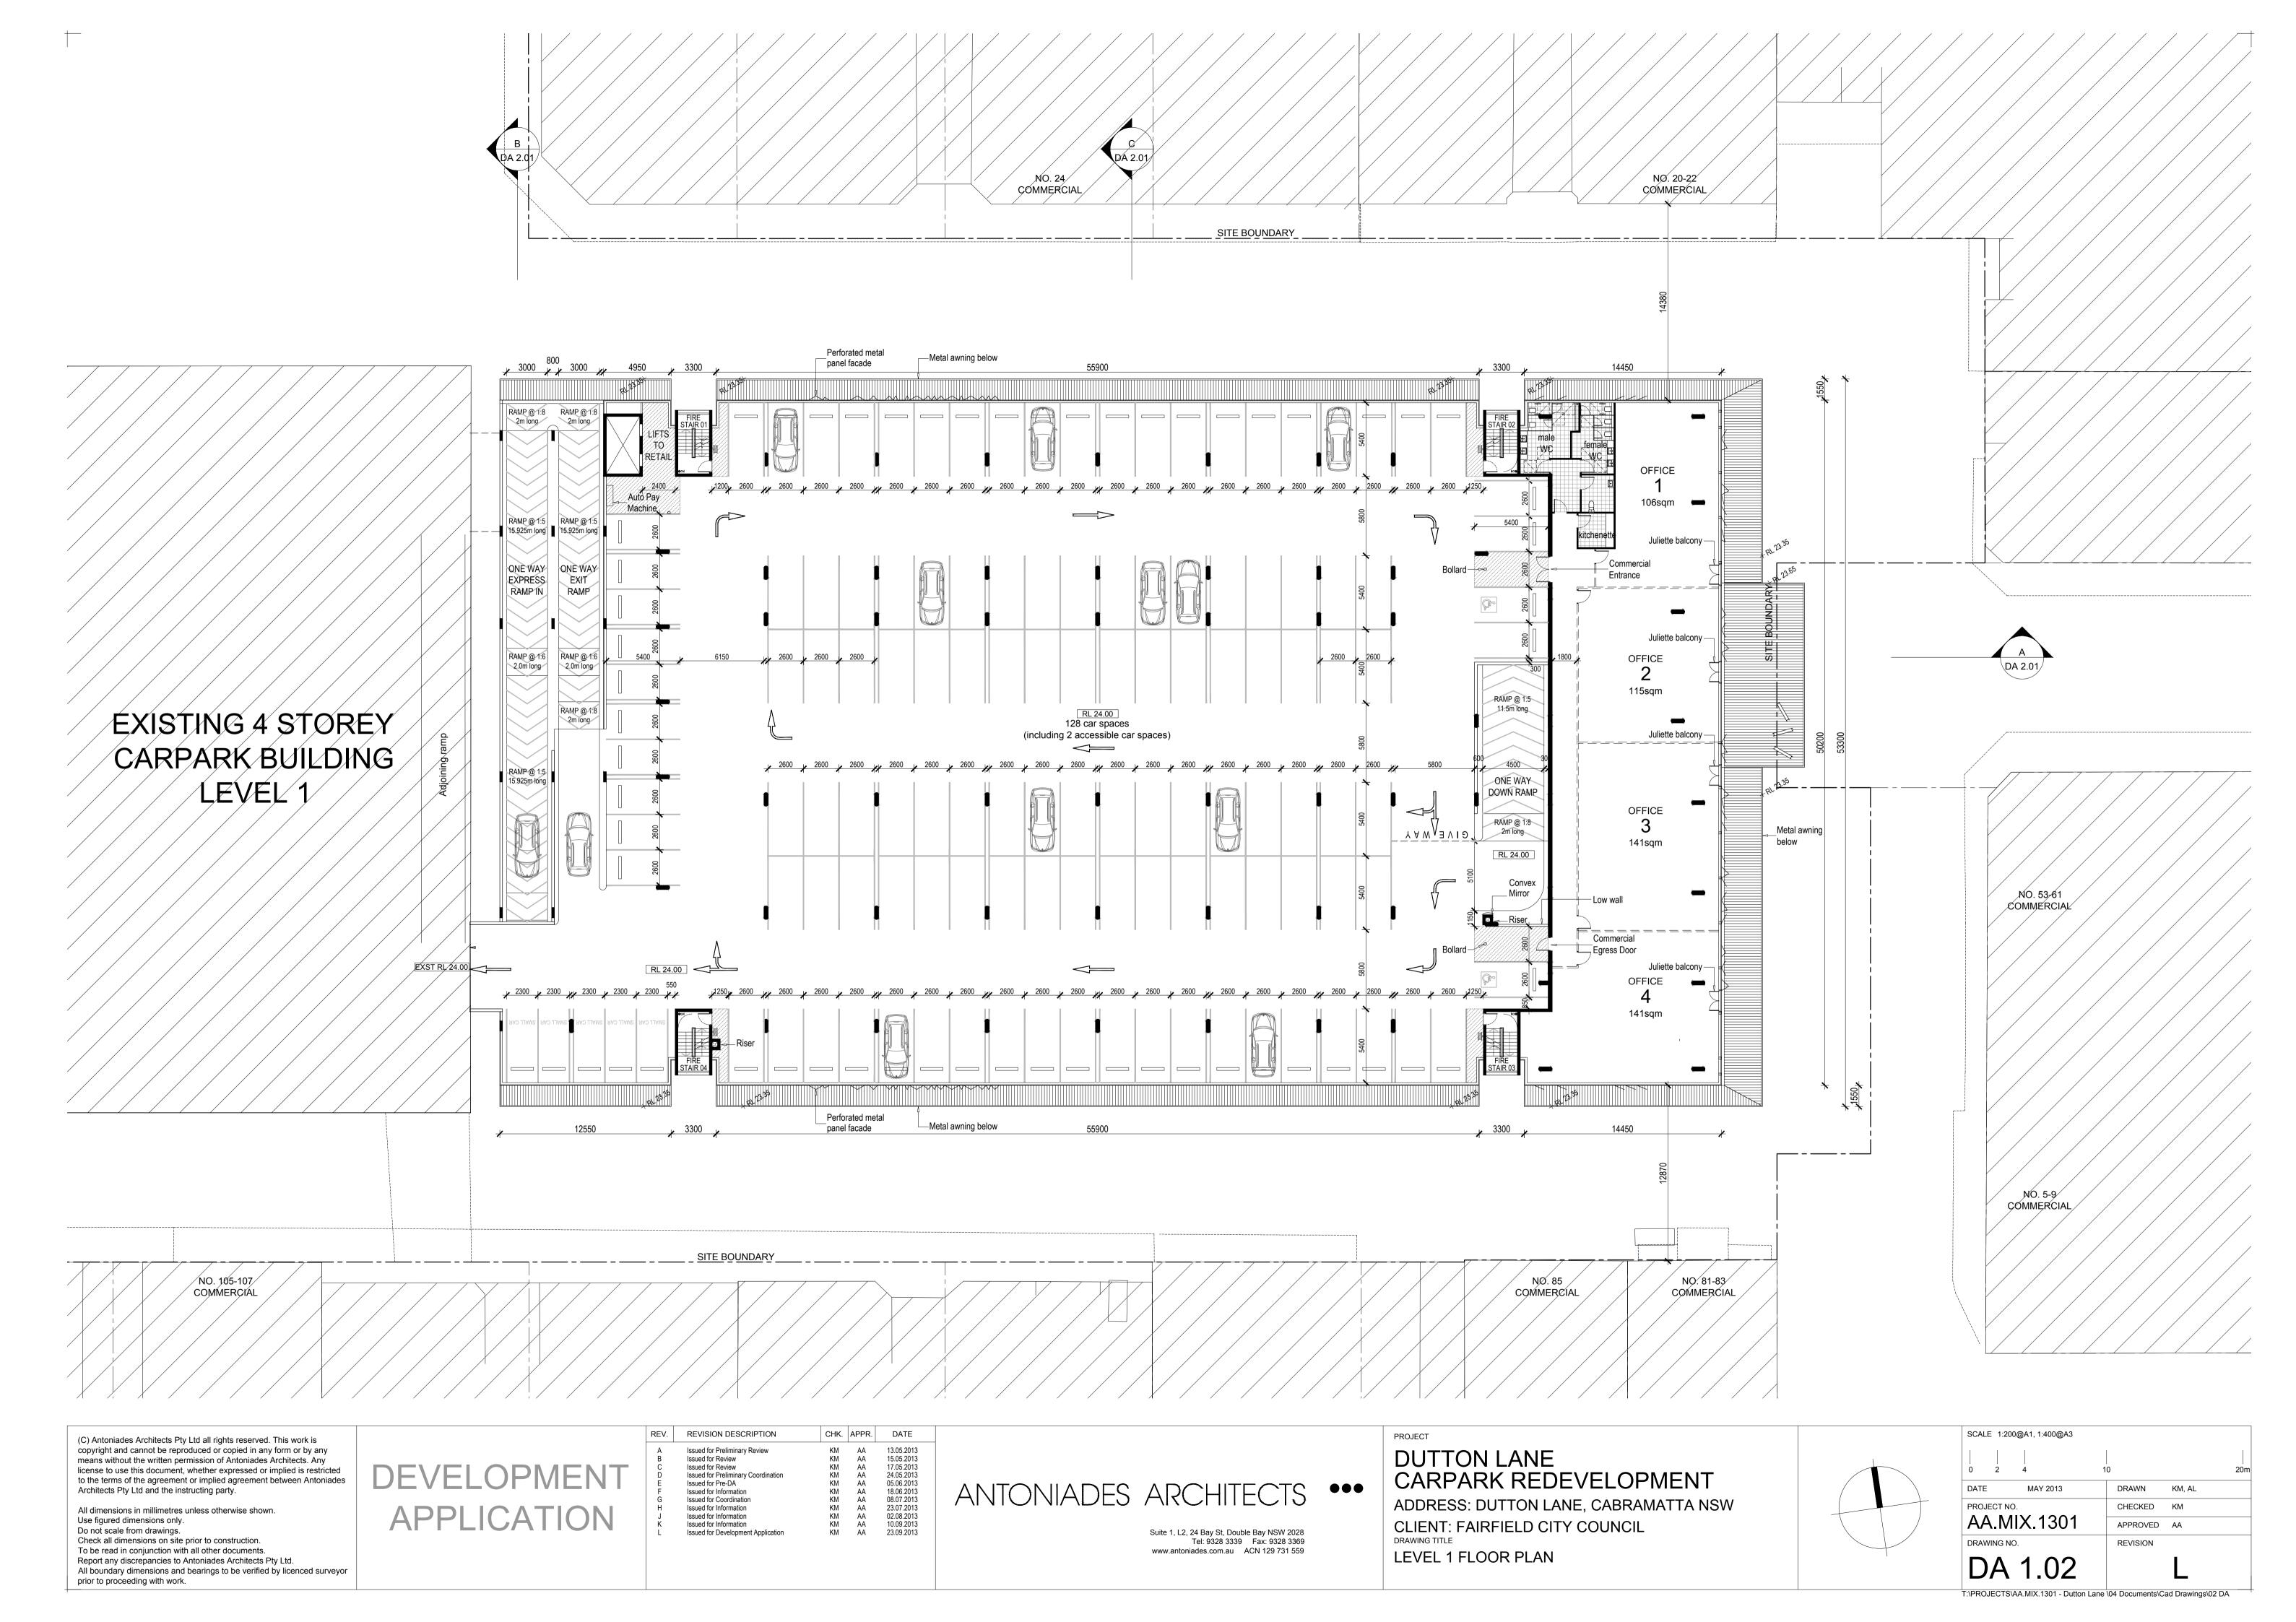

| Provided in Proposed Design 275 |                   |       |            |           |  |
|---------------------------------|-------------------|-------|------------|-----------|--|
|                                 | Type of Car Space |       |            | T - 1 - 1 |  |
|                                 | Standard          | Small | Accessible | Total     |  |
| Level 1                         | 121               | 5     | 2          | 128       |  |
| Level 2                         | 129               | 12    | 6          | 147       |  |
| Total                           | 252               | 17    | 8          | 275       |  |