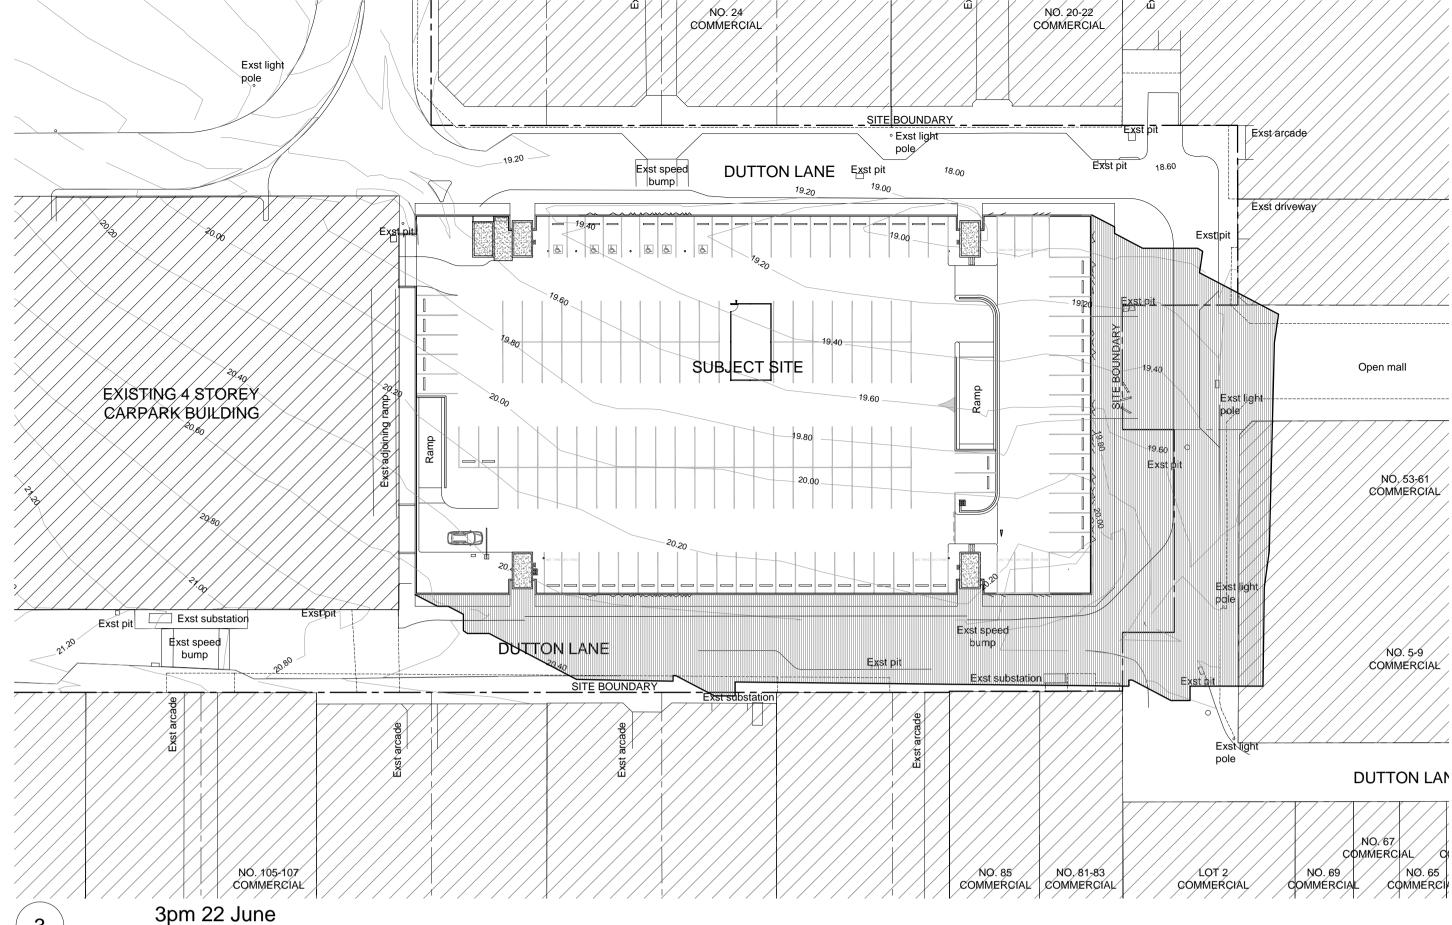

DUTTON LANE CARPARK REDEVELOPMENT

ADDRESS: DUTTON LANE, CABRAMATTA NSW CLIENT: FAIRFIELD CITY COUNCIL

DRAWING TITLE SHADOW DIAGRAMS 22 JUNE- 9am, 12pm & 3pm

| SCALE 1:500@A1, 1:1000@A3 |          |    |     |
|---------------------------|----------|----|-----|
| 0 5 10 2                  | <br>25   |    | 50m |
| DATE MAY 2013             | DRAWN    | AL |     |
| PROJECT NO.               | CHECKED  | KM |     |
| AA.MIX.1301               | APPROVED | AA |     |
| DRAWING NO.               | REVISION |    |     |
| DA 4.01                   |          | Α  |     |