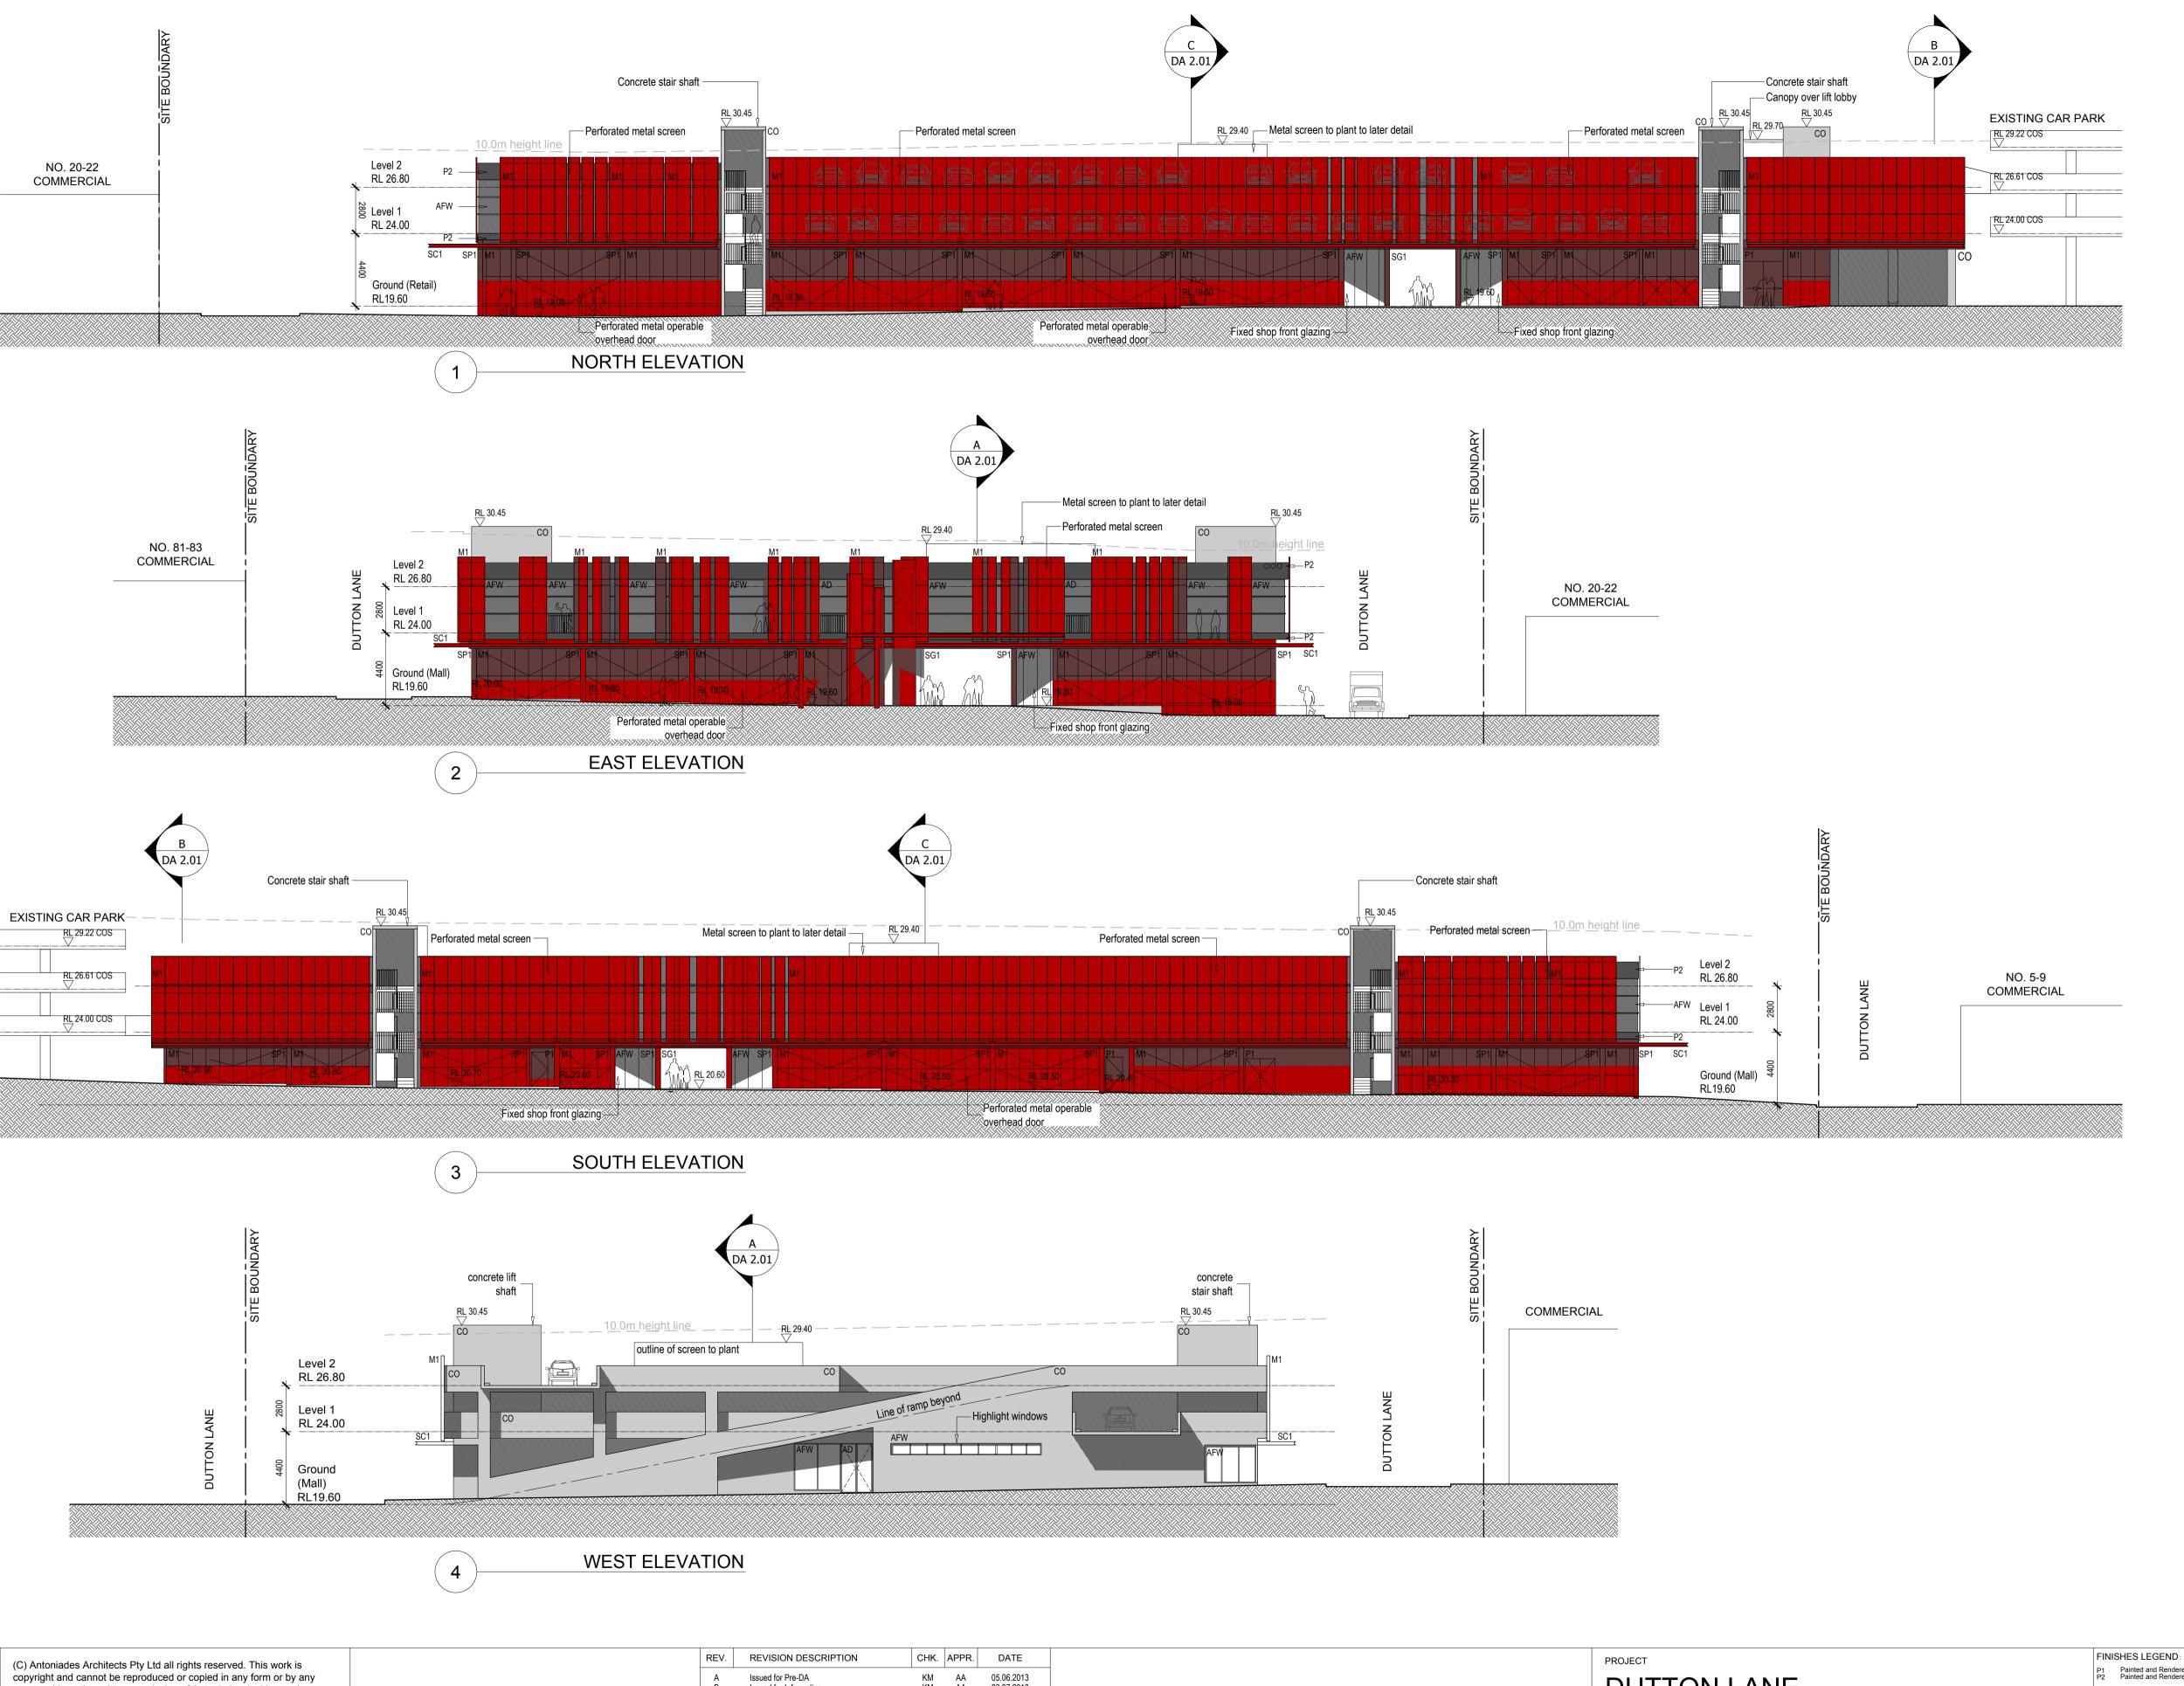

SCALE 1:200@A1, 1:400@A3 Painted and Rendered: Colour 1 Painted and Rendered: Colour 2 KM AA
KM AA
KM AA
KM AA
KM AA
KM AA DUTTON LANE CARPARK REDEVELOPMENT 03.07.2013 04.07.2013 08.07.2013 10.09.2013 23.09.2013 Issued for Information means without the written permission of Antoniades Architects. Any CO Off-form concrete DEVELOPMENT Issued for Information license to use this document, whether expressed or implied is restricted M1 Powdercoated Perforated Metal Screen: Colour 1 Issued for Information AD Powdercoated Aluminium Framed Door: Colour 2
AFW Powdercoated Aluminium Framed Glass Fixed Wind
Colour 2 to the terms of the agreement or implied agreement between Antoniades ANTONIADES ARCHITECTS ••• Issued for Information MAY 2013 DRAWN Architects Pty Ltd and the instructing party. Issued for Development Application ADDRESS: DUTTON LANE, CABRAMATTA NSW SC1 Steel Canopy: Colour 1 SG1 Steel Gate: Colour 1 SP1 Steel Post: Colour 1 **APPLICATION** PROJECT NO. CHECKED KM All dimensions in millimetres unless otherwise shown. AA.MIX.1301 Use figured dimensions only. CLIENT: FAIRFIELD CITY COUNCIL APPROVED AA Suite 1, L2, 24 Bay St, Double Bay NSW 2028 Tel: 9328 3339 Fax: 9328 3369 www.antoniades.com.au ACN 129 731 559 Do not scale from drawings. Check all dimensions on site prior to construction. DRAWING TITLE DRAWING NO. REVISION To be read in conjunction with all other documents. **ELEVATIONS** Report any discrepancies to Antoniades Architects Pty Ltd. DA 3.01 All boundary dimensions and bearings to be verified by licenced surveyor NORTH & EAST prior to proceeding with work. T:\PROJECTS\AA.MIX.1301 - Dutton Lane \04 Documents\Cad Drawings\02 DA