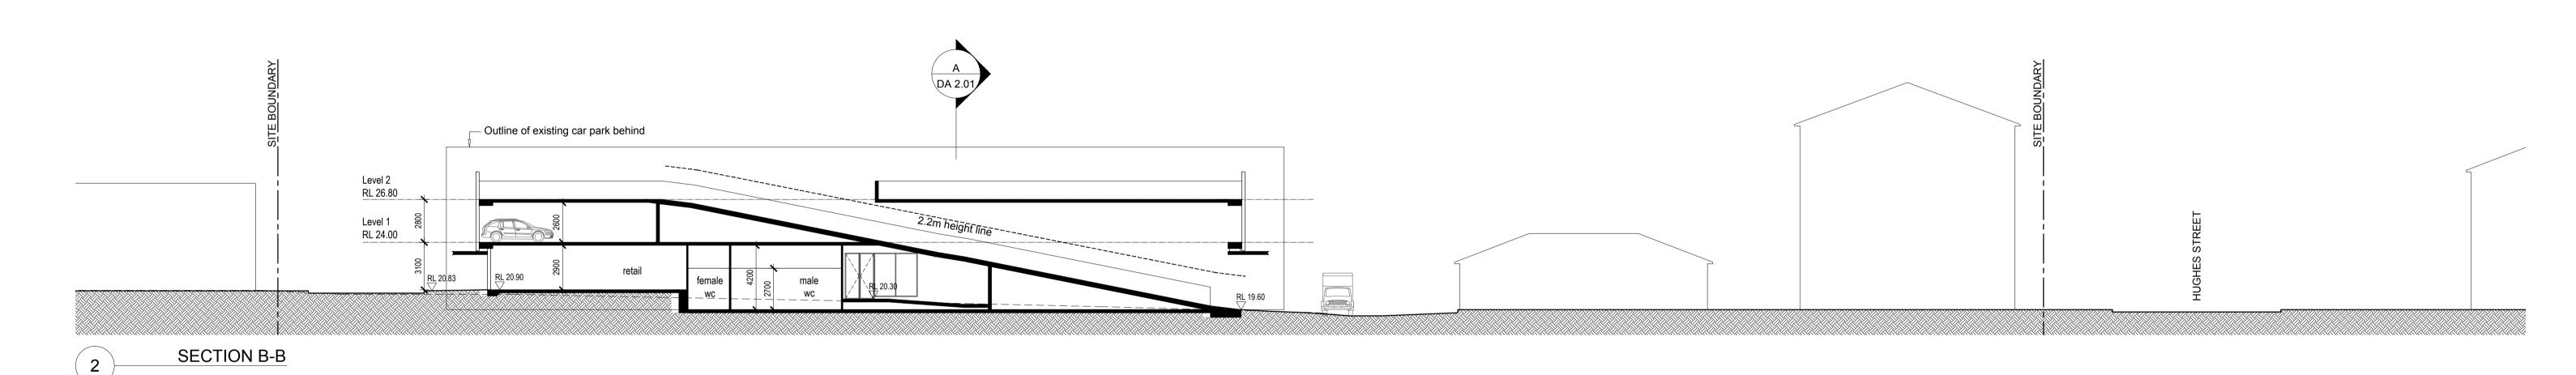

3 SECTION C-C

REV. REVISION DESCRIPTION CHK. APPR. DATE SCALE 1:200@A1, 1:400@A3 (C) Antoniades Architects Pty Ltd all rights reserved. This work is 13.05.2013 24.05.2013 05.06.2013 18.06.2013 04.07.2013 08.07.2013 10.09.2013 23.09.2013 DUTTON LANE CARPARK REDEVELOPMENT copyright and cannot be reproduced or copied in any form or by any Issued for Preliminary Review KM AA
KM AA
KM AA
KM AA
KM AA
KM AA
KM AA means without the written permission of Antoniades Architects. Any DEVELOPMENT Issued for Pre-DA license to use this document, whether expressed or implied is restricted Issued for Information
Issued for Coordination
Issued for Coordination
Issued for Coordination to the terms of the agreement or implied agreement between Antoniades ANTONIADES ARCHITECTS ••• DRAWN Architects Pty Ltd and the instructing party. ADDRESS: DUTTON LANE, CABRAMATTA NSW APPLICATION PROJECT NO. CHECKED KM Issued for Development Application All dimensions in millimetres unless otherwise shown. AA.MIX.1301 Use figured dimensions only. CLIENT: FAIRFIELD CITY COUNCIL APPROVED AA Suite 1, L2, 24 Bay St, Double Bay NSW 2028 Tel: 9328 3339 Fax: 9328 3369 www.antoniades.com.au ACN 129 731 559 Do not scale from drawings. Check all dimensions on site prior to construction.