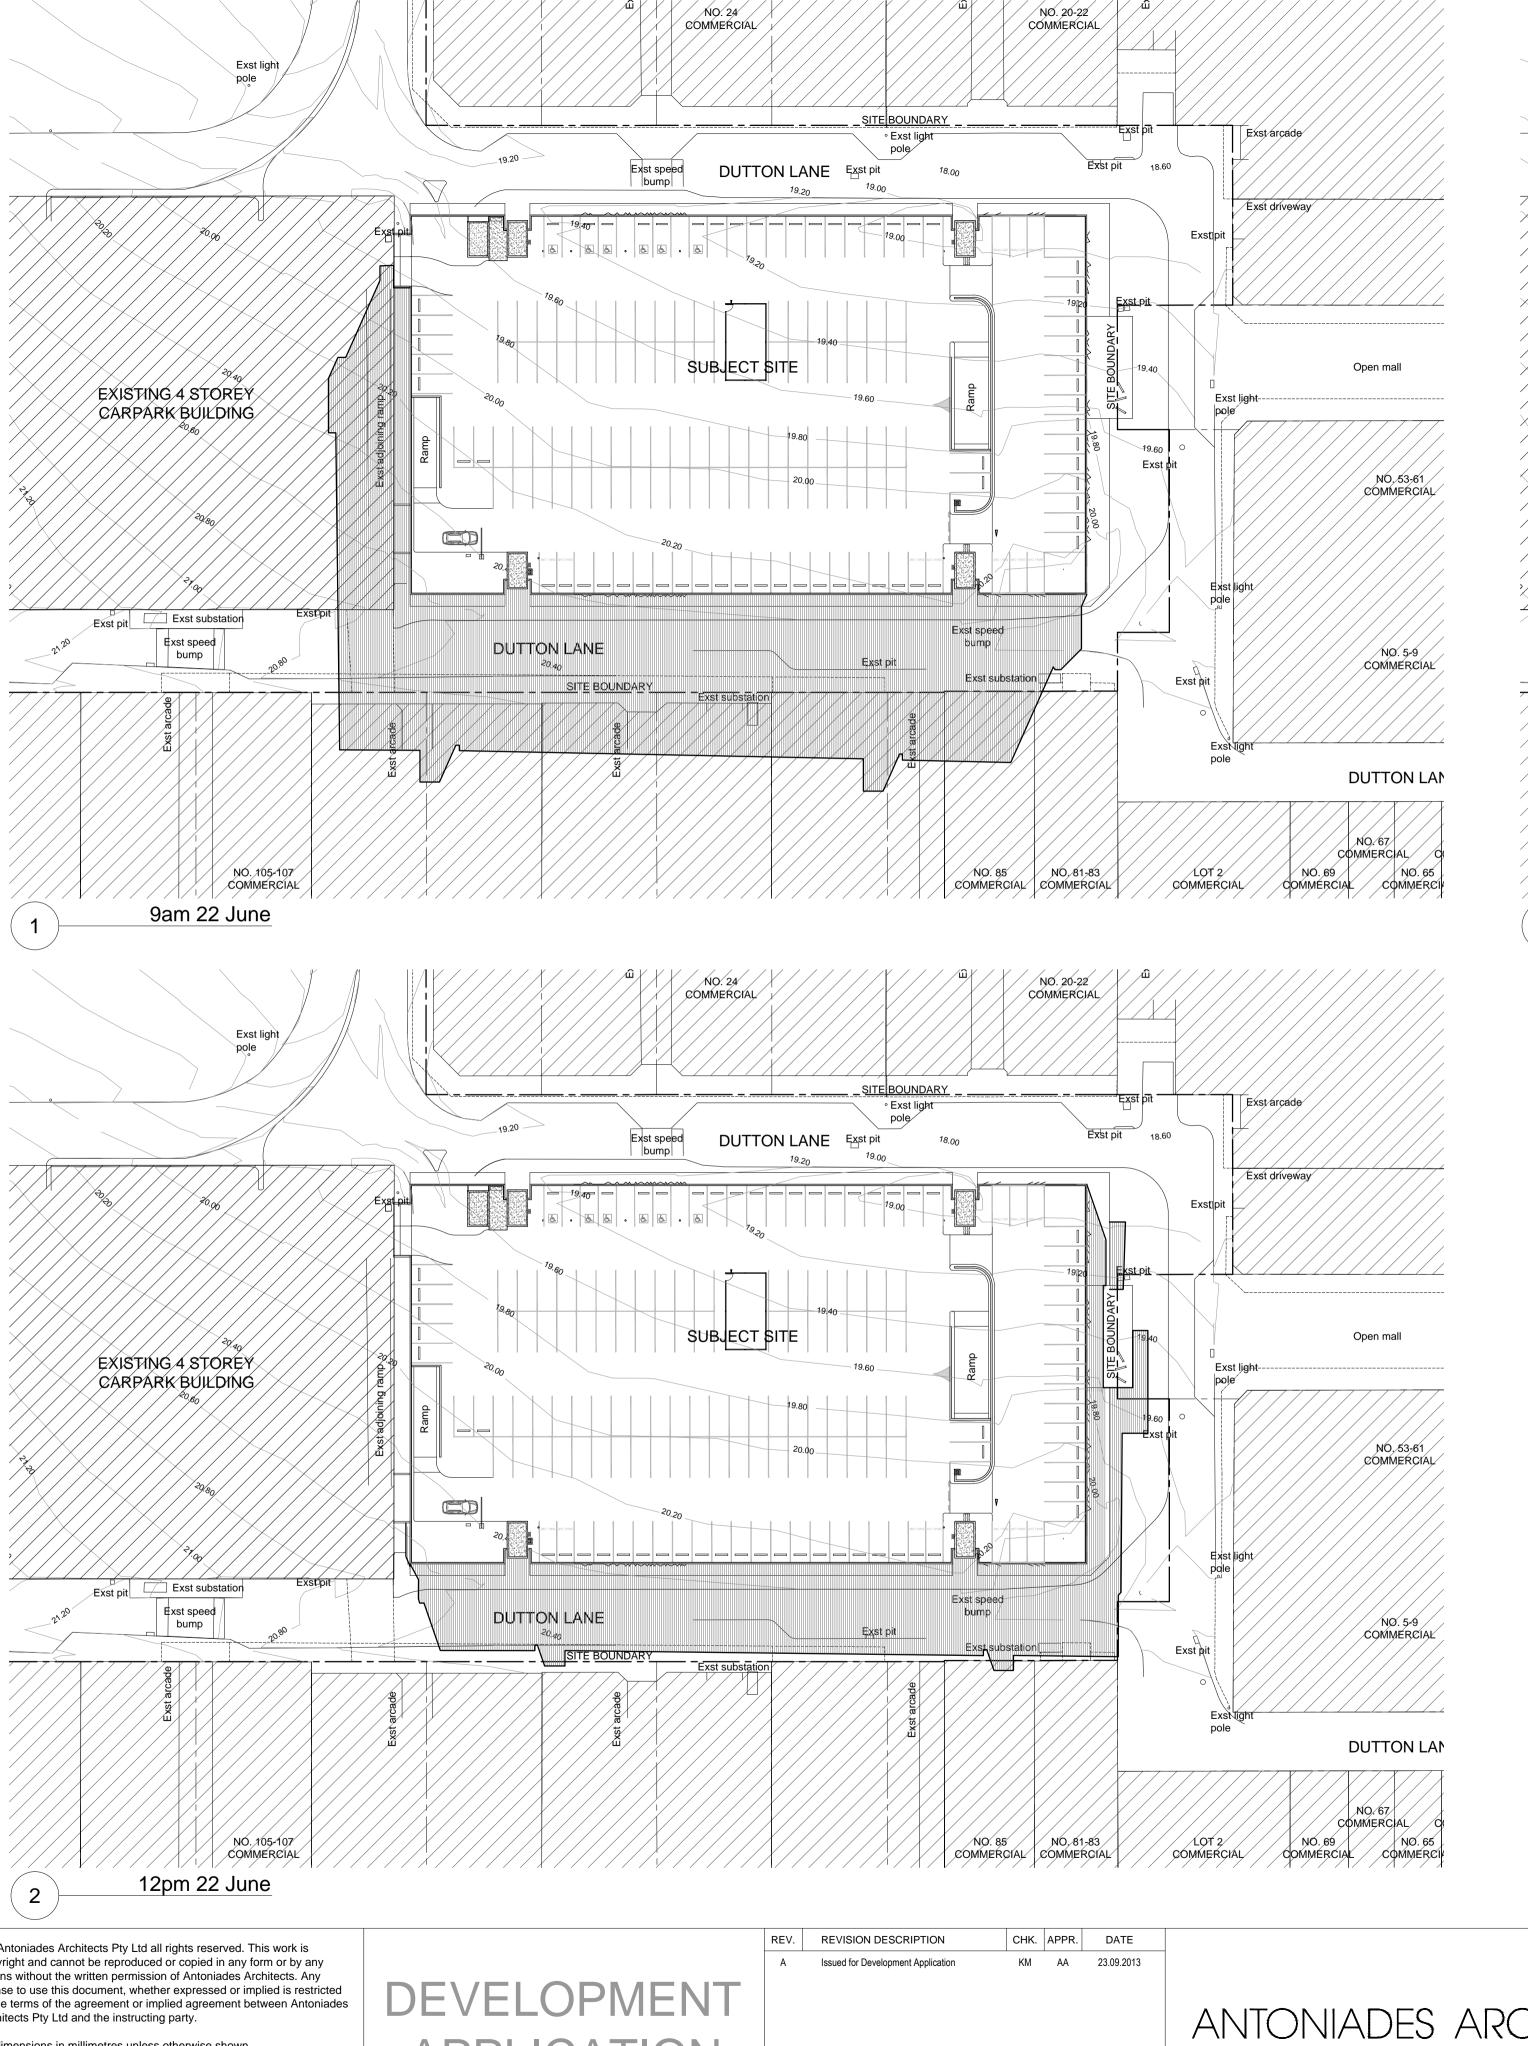

DUTTON LANE CARPARK REDEVELOPMENT

ADDRESS: DUTTON LANE, CABRAMATTA NSW CLIENT: FAIRFIELD CITY COUNCIL

DRAWING TITLE SHADOW DIAGRAMS 22 JUNE- 9am, 12pm & 3pm

| SCALE 1:500@A1, 1:1000@A3 |          |    |     |
|---------------------------|----------|----|-----|
| 0 5 10 2                  | <br>25   |    | 50m |
| DATE MAY 2013             | DRAWN    | AL |     |
| PROJECT NO.               | CHECKED  | KM |     |
| AA.MIX.1301               | APPROVED | AA |     |
| DRAWING NO.               | REVISION |    |     |
| DA 4.01                   |          | Α  |     |