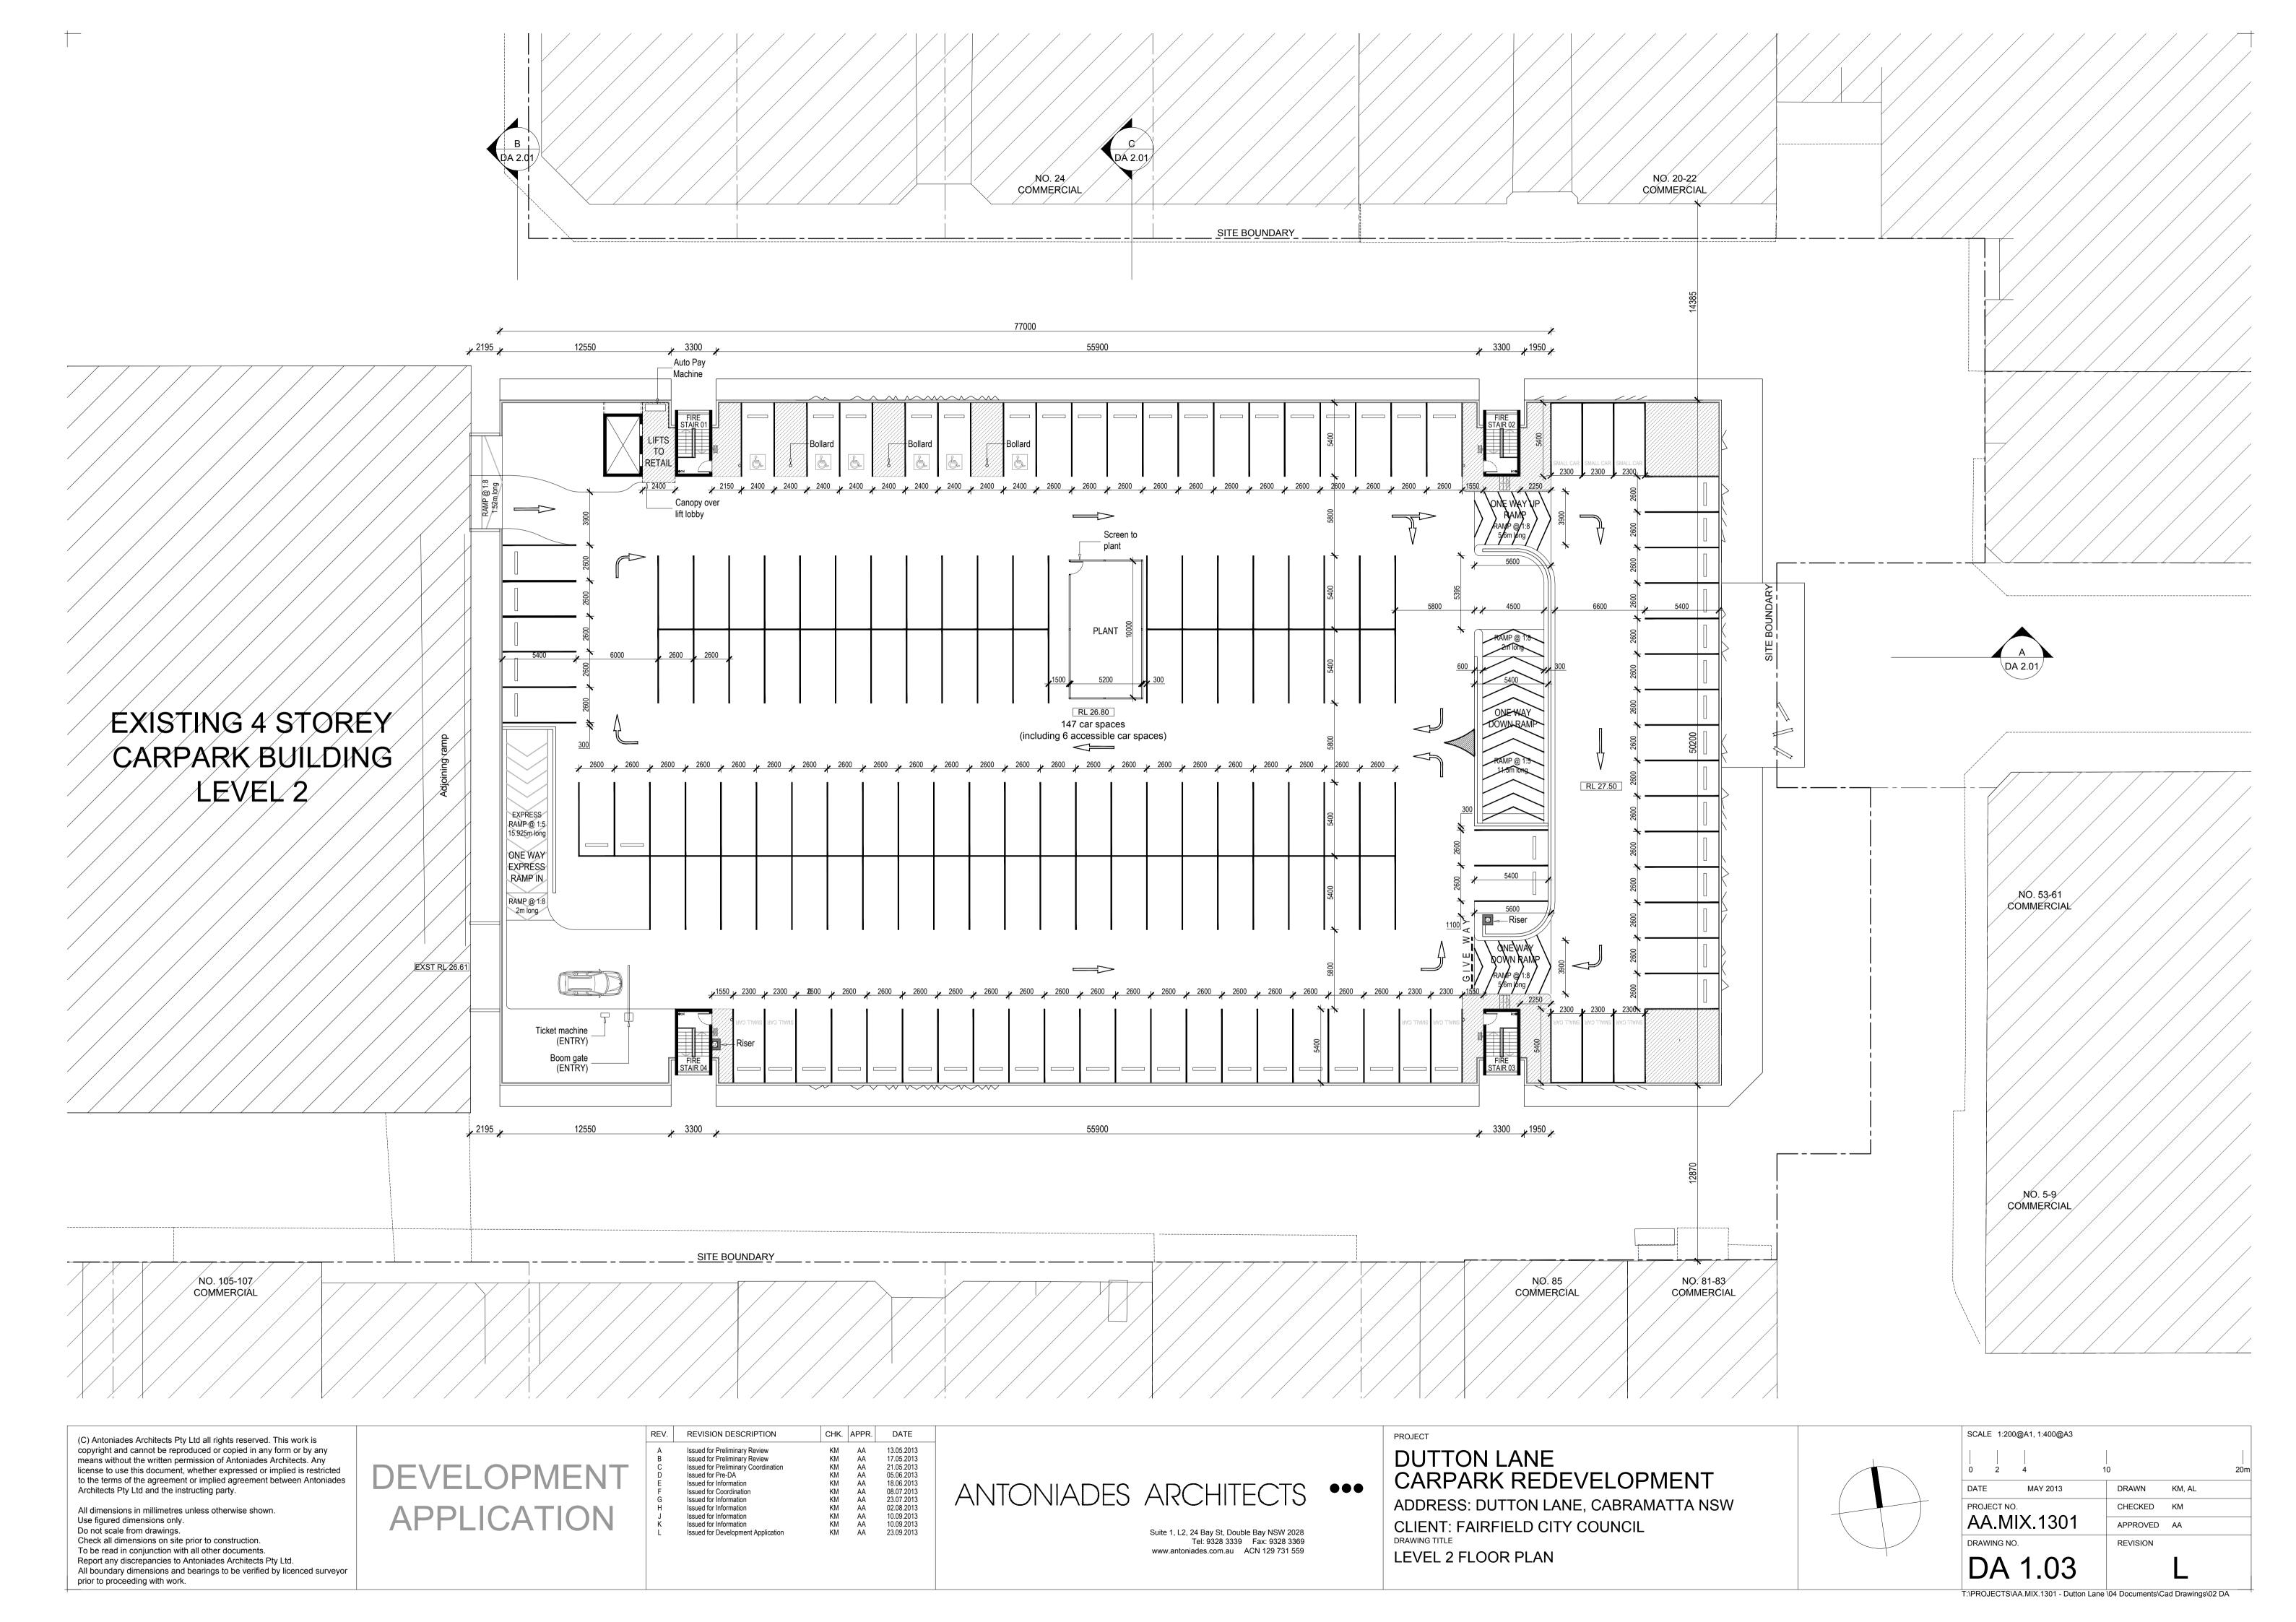

| Provided in Proposed Design 275 |                   |       |            |           |  |
|---------------------------------|-------------------|-------|------------|-----------|--|
|                                 | Type of Car Space |       |            | T - 1 - 1 |  |
|                                 | Standard          | Small | Accessible | Total     |  |
| Level 1                         | 121               | 5     | 2          | 128       |  |
| Level 2                         | 129               | 12    | 6          | 147       |  |
| Total                           | 252               | 17    | 8          | 275       |  |