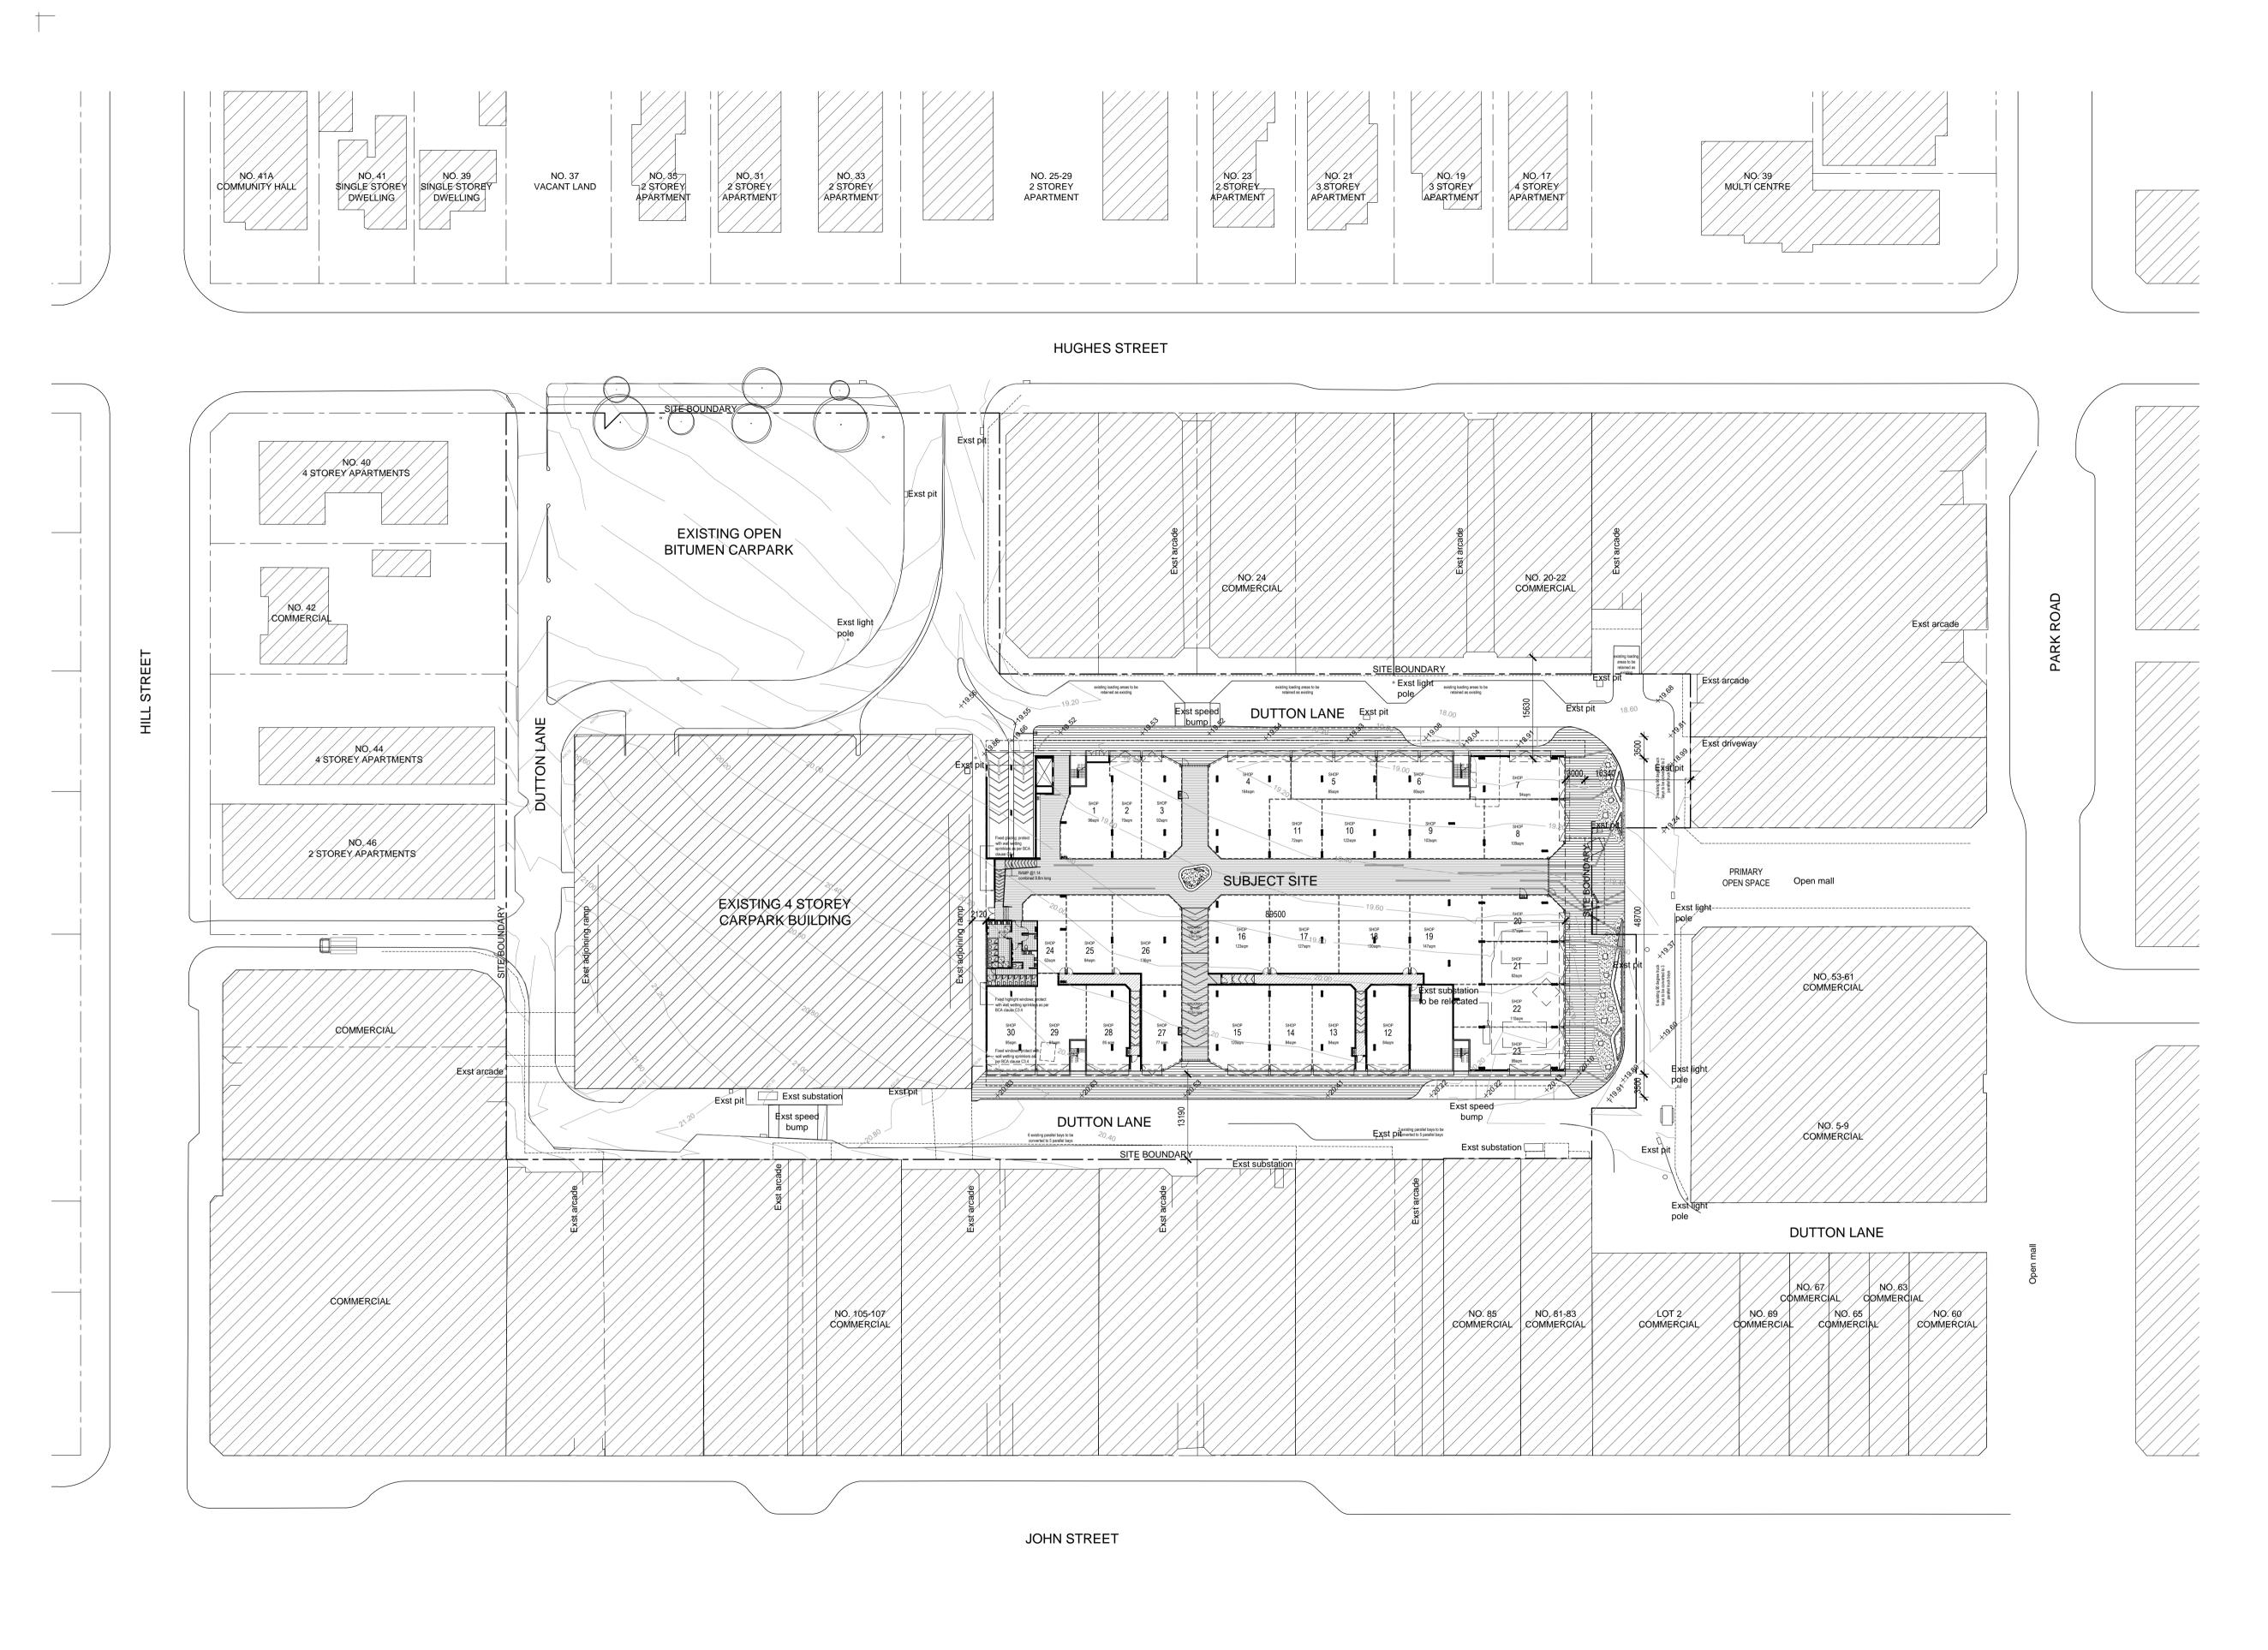

ANTONIADES ARCHITECTS •••

Suite 1, L2, 24 Bay St, Double Bay NSW 2028 Tel: 9328 3339 Fax: 9328 3369 www.antoniades.com.au ACN 129 731 559 DUTTON LANE
CARPARK REDEVELOPMENT
ADDRESS: DUTTON LANE, CABRAMATTA NSW
CLIENT: FAIRFIELD CITY COUNCIL
DRAWING TITLE
SITE PLAN

| PROJECT NO.  AA.MIX.1301  | CHECKED     | KM<br>AA |     |
|---------------------------|-------------|----------|-----|
| PROJECT NO.               | CHECKED     | KM       |     |
| SCALE 1:500@A1, 1:1000@A3 | 25<br>DRAWN | AL       | 50m |