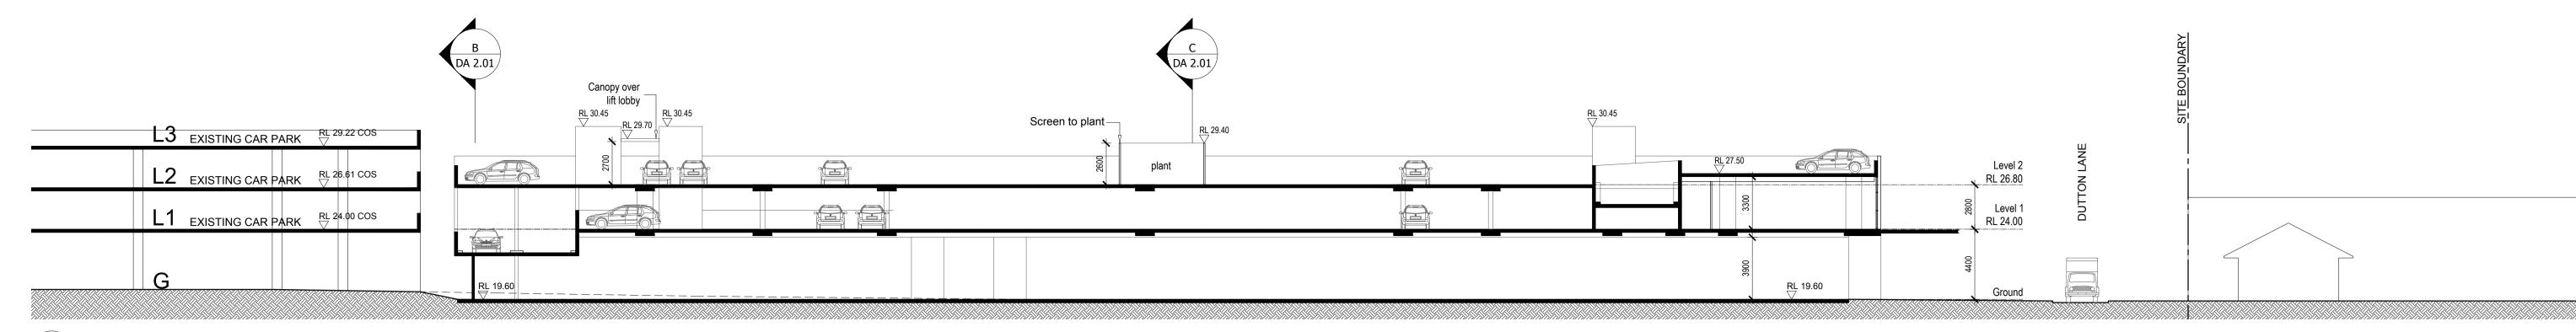

T:\PROJECTS\AA.MIX.1301 - Dutton Lane \04 Documents\Cad Drawings\02 DA

SECTION A-A

 Outline of existing car park behind Screen to plant— Level 2 RL 26.80 plant Fixed awning Fixed awning with metal with metal PFC Level 1 🖁 PFC perimeter profile perimeter profile RL 24.00 \_ Overhead retail RL 20.50 Signage for shops -Signage for shops Overhead \_ RL 19.60 doors

3 SECTION C-C

REV. REVISION DESCRIPTION CHK. APPR. DATE SCALE 1:200@A1, 1:400@A3 (C) Antoniades Architects Pty Ltd all rights reserved. This work is 13.05.2013 24.05.2013 05.06.2013 18.06.2013 04.07.2013 08.07.2013 10.09.2013 23.09.2013 DUTTON LANE CARPARK REDEVELOPMENT copyright and cannot be reproduced or copied in any form or by any Issued for Preliminary Review KM AA
KM AA
KM AA
KM AA
KM AA
KM AA
KM AA means without the written permission of Antoniades Architects. Any DEVELOPMENT Issued for Pre-DA license to use this document, whether expressed or implied is restricted Issued for Information
Issued for Coordination
Issued for Coordination
Issued for Coordination to the terms of the agreement or implied agreement between Antoniades ANTONIADES ARCHITECTS ••• DRAWN Architects Pty Ltd and the instructing party. ADDRESS: DUTTON LANE, CABRAMATTA NSW APPLICATION PROJECT NO. CHECKED KM Issued for Development Application All dimensions in millimetres unless otherwise shown. AA.MIX.1301 Use figured dimensions only. CLIENT: FAIRFIELD CITY COUNCIL APPROVED AA Suite 1, L2, 24 Bay St, Double Bay NSW 2028 Tel: 9328 3339 Fax: 9328 3369 www.antoniades.com.au ACN 129 731 559 Do not scale from drawings. Check all dimensions on site prior to construction.