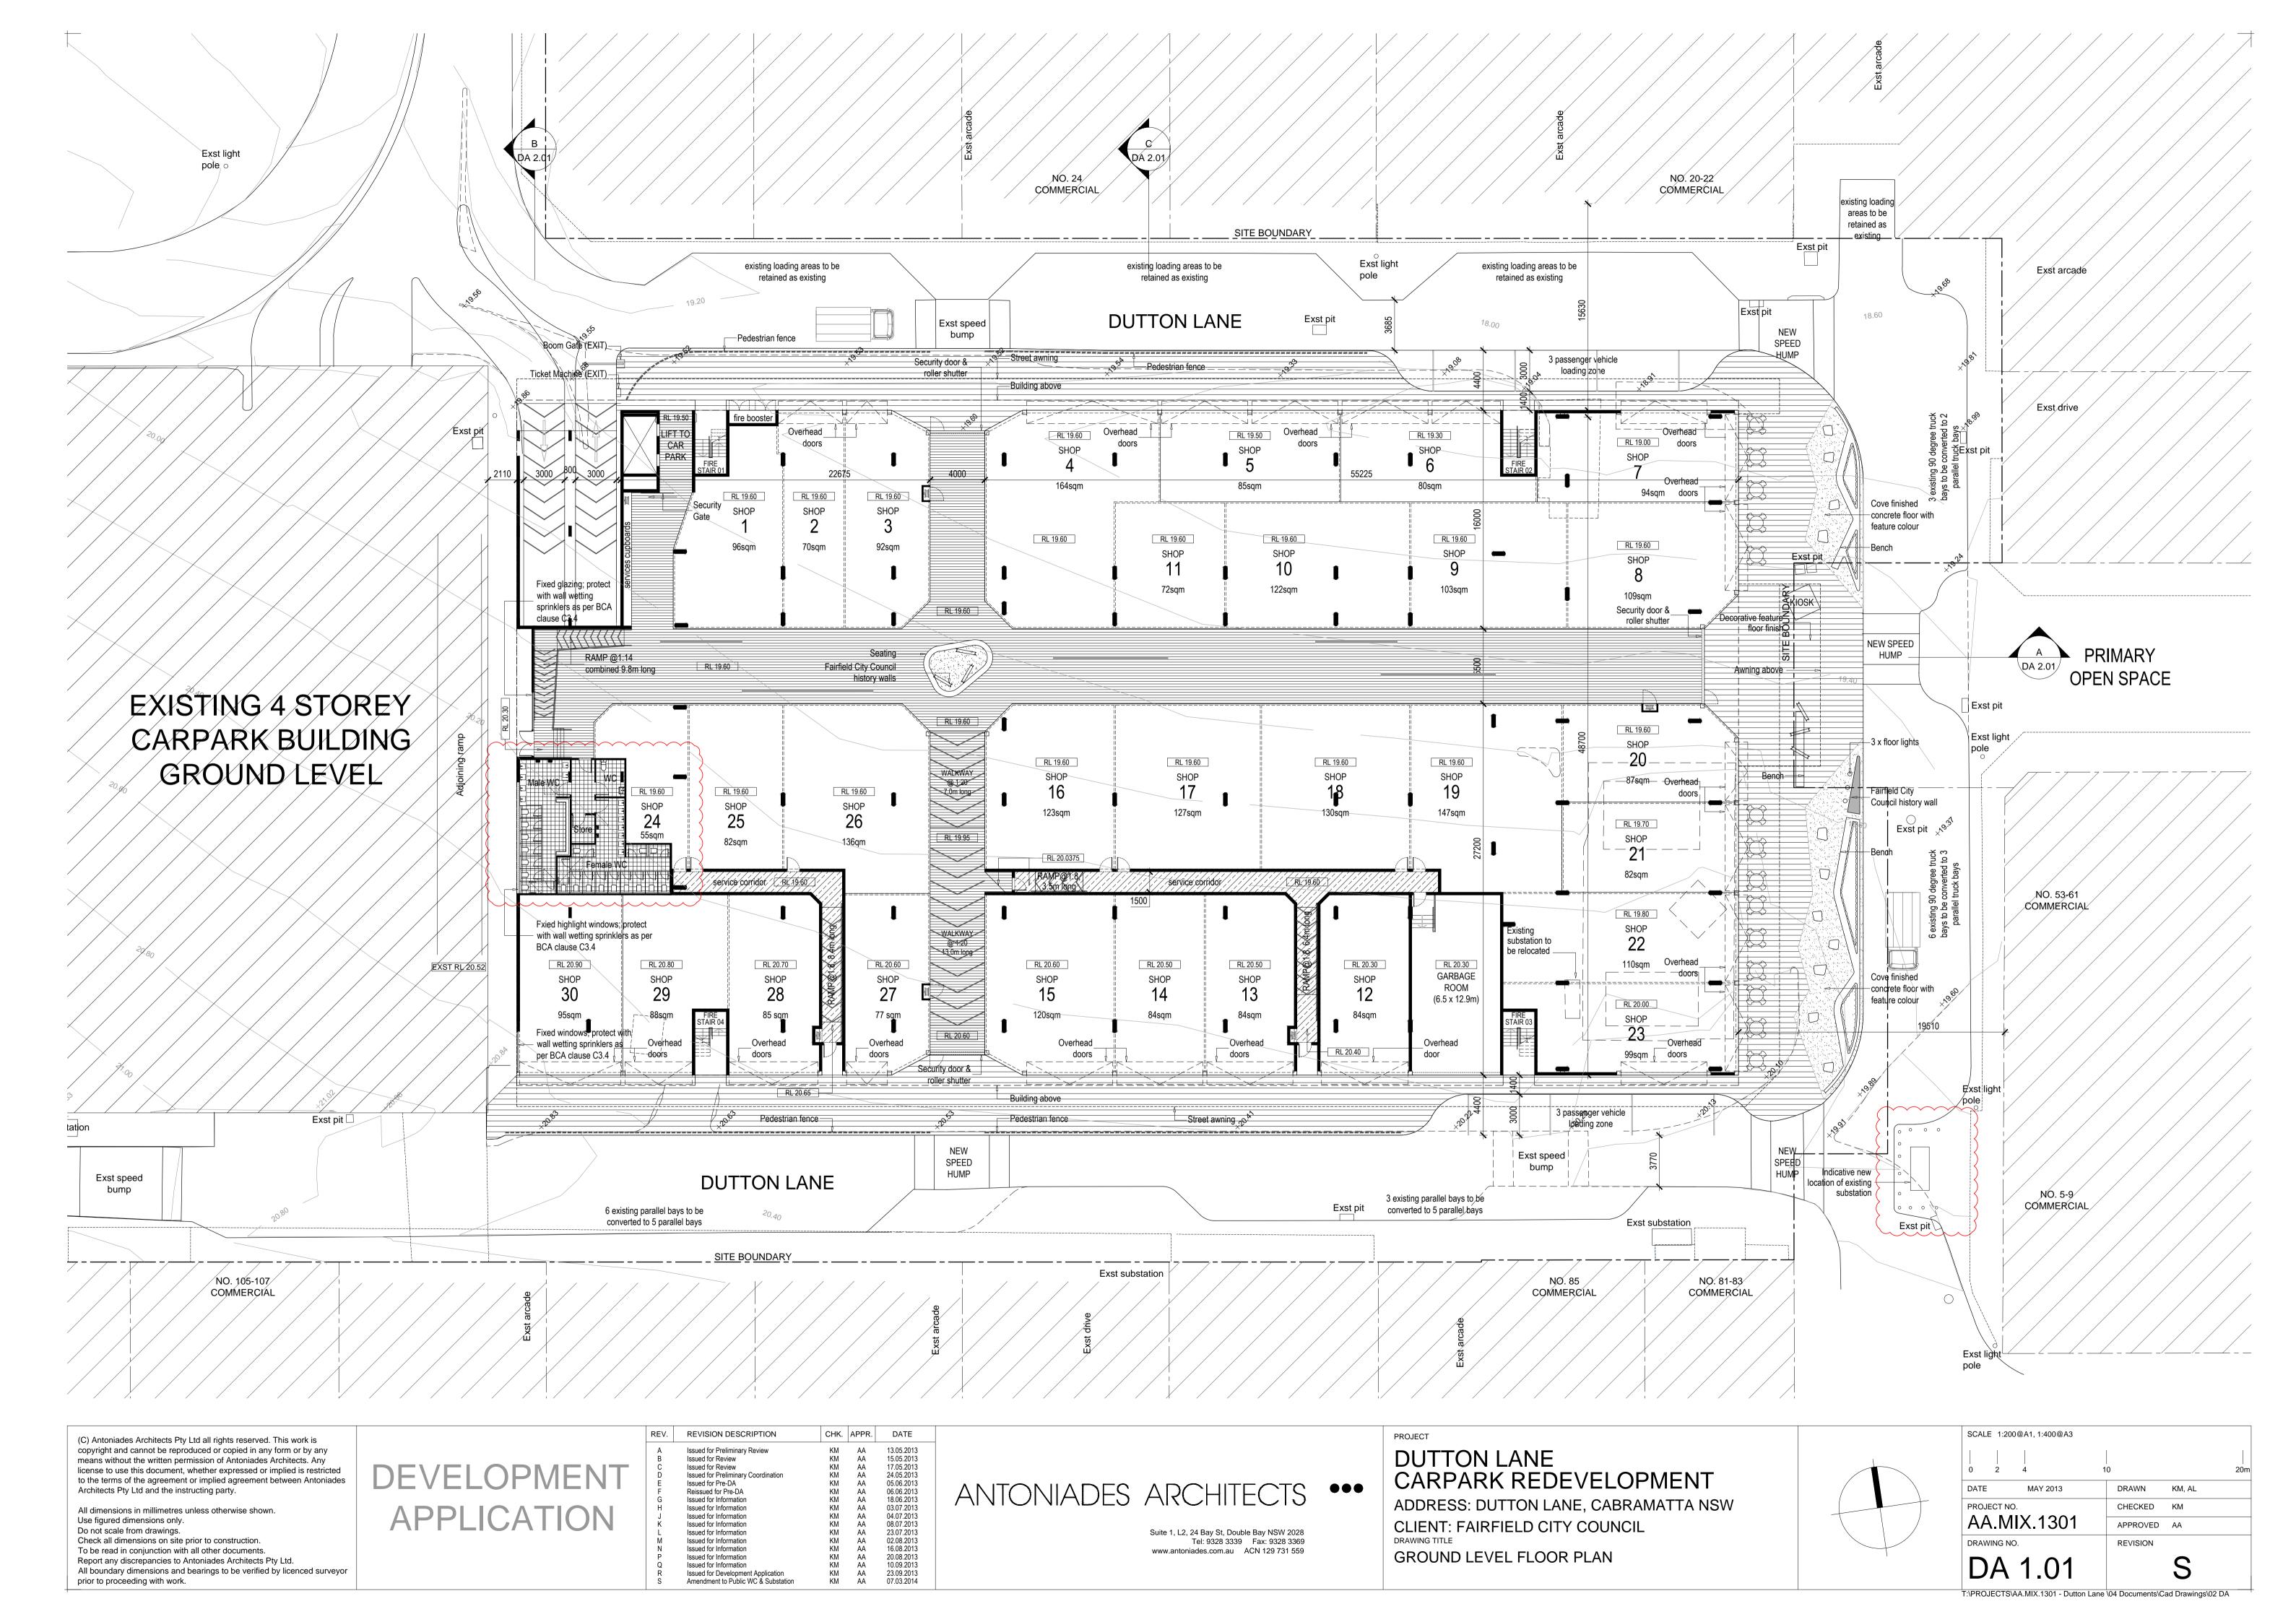

# Net Lettable Area (NLA) Calculation

| NLA (sqm) |                |
|-----------|----------------|
| Retail    | Commercial     |
| 2,995     | 1              |
| -         | 505            |
| -         | ı              |
| 2,995     | 505            |
|           | Retail 2,995 - |