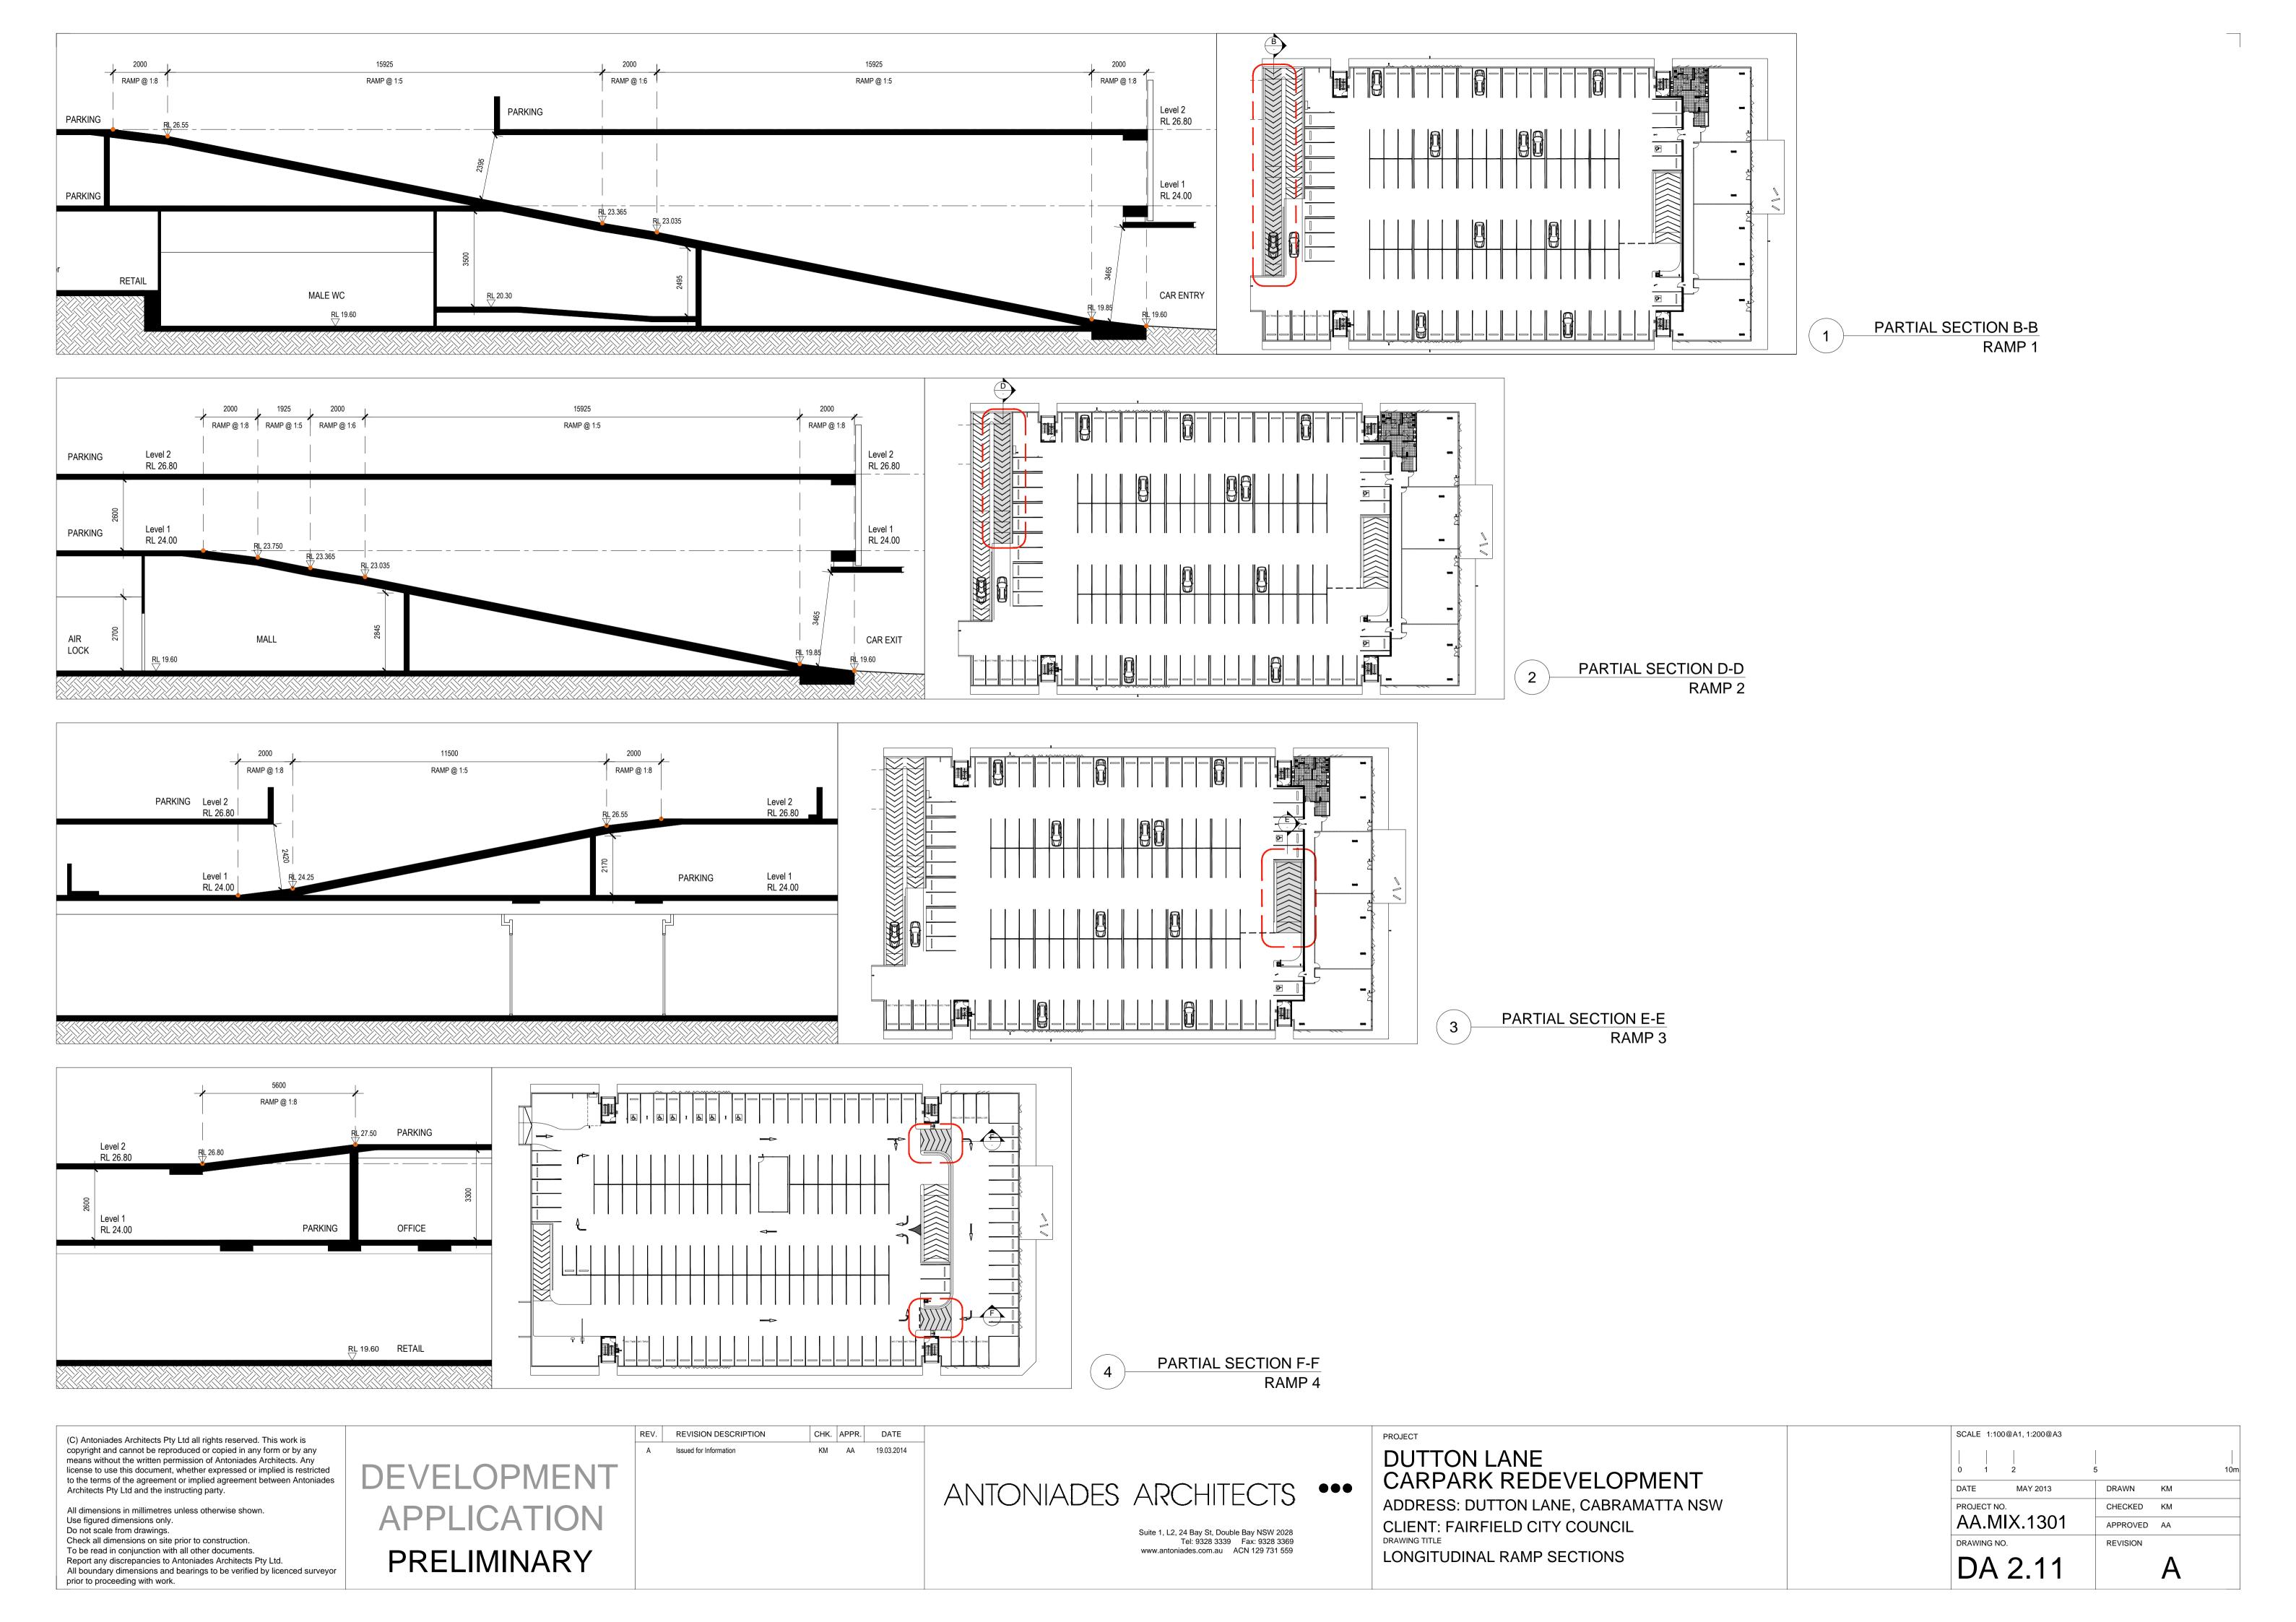

the instructing party. ADDRESS: DUTTON LANE, CABRAMATTA NSW APPLICATION PROJECT NO. CHECKED KM Issued for Development Application All dimensions in millimetres unless otherwise shown. AA.MIX.1301 Use figured dimensions only. CLIENT: FAIRFIELD CITY COUNCIL APPROVED AA Suite 1, L2, 24 Bay St, Double Bay NSW 2028 Tel: 9328 3339 Fax: 9328 3369 www.antoniades.com.au ACN 129 731 559 Do not scale from drawings. Check all dimensions on site prior to construction.

To be read in conjunction with all other documents. DRAWING TITLE DRAWING NO. REVISION SECTIONS DA 2.01 Report any discrepancies to Antoniades Architects Pty Ltd. All boundary dimensions and bearings to be verified by licenced surveyor prior to proceeding with work. T:\PROJECTS\AA.MIX.1301 - Dutton Lane \04 Documents\Cad Drawings\02 DA





SCALE 1:200@A1, 1:400@A3 Painted and Rendered: Colour 1 Painted and Rendered: Colour 2 KM AA
KM AA
KM AA
KM AA
KM AA
KM AA DUTTON LANE CARPARK REDEVELOPMENT 03.07.2013 04.07.2013 08.07.2013 10.09.2013 23.09.2013 Issued for Information means without the written permission of Antoniades Architects. Any CO Off-form concrete DEVELOPMENT Issued for Information license to use this document, whether expressed or implied is restricted M1 Powdercoated Perforated Metal Screen: Colour 1 Issued for Information AD Powdercoated Aluminium Framed Door: Colour 2
AFW Powdercoated Aluminium Framed Glass Fixed Wind
Colour 2 to the terms of the agreement or implied agreement between Antoniades ANTONIADES ARCHITECTS ••• Issued for Information MAY 2013 DRAWN Architects Pty Ltd and the instructing party. Issu