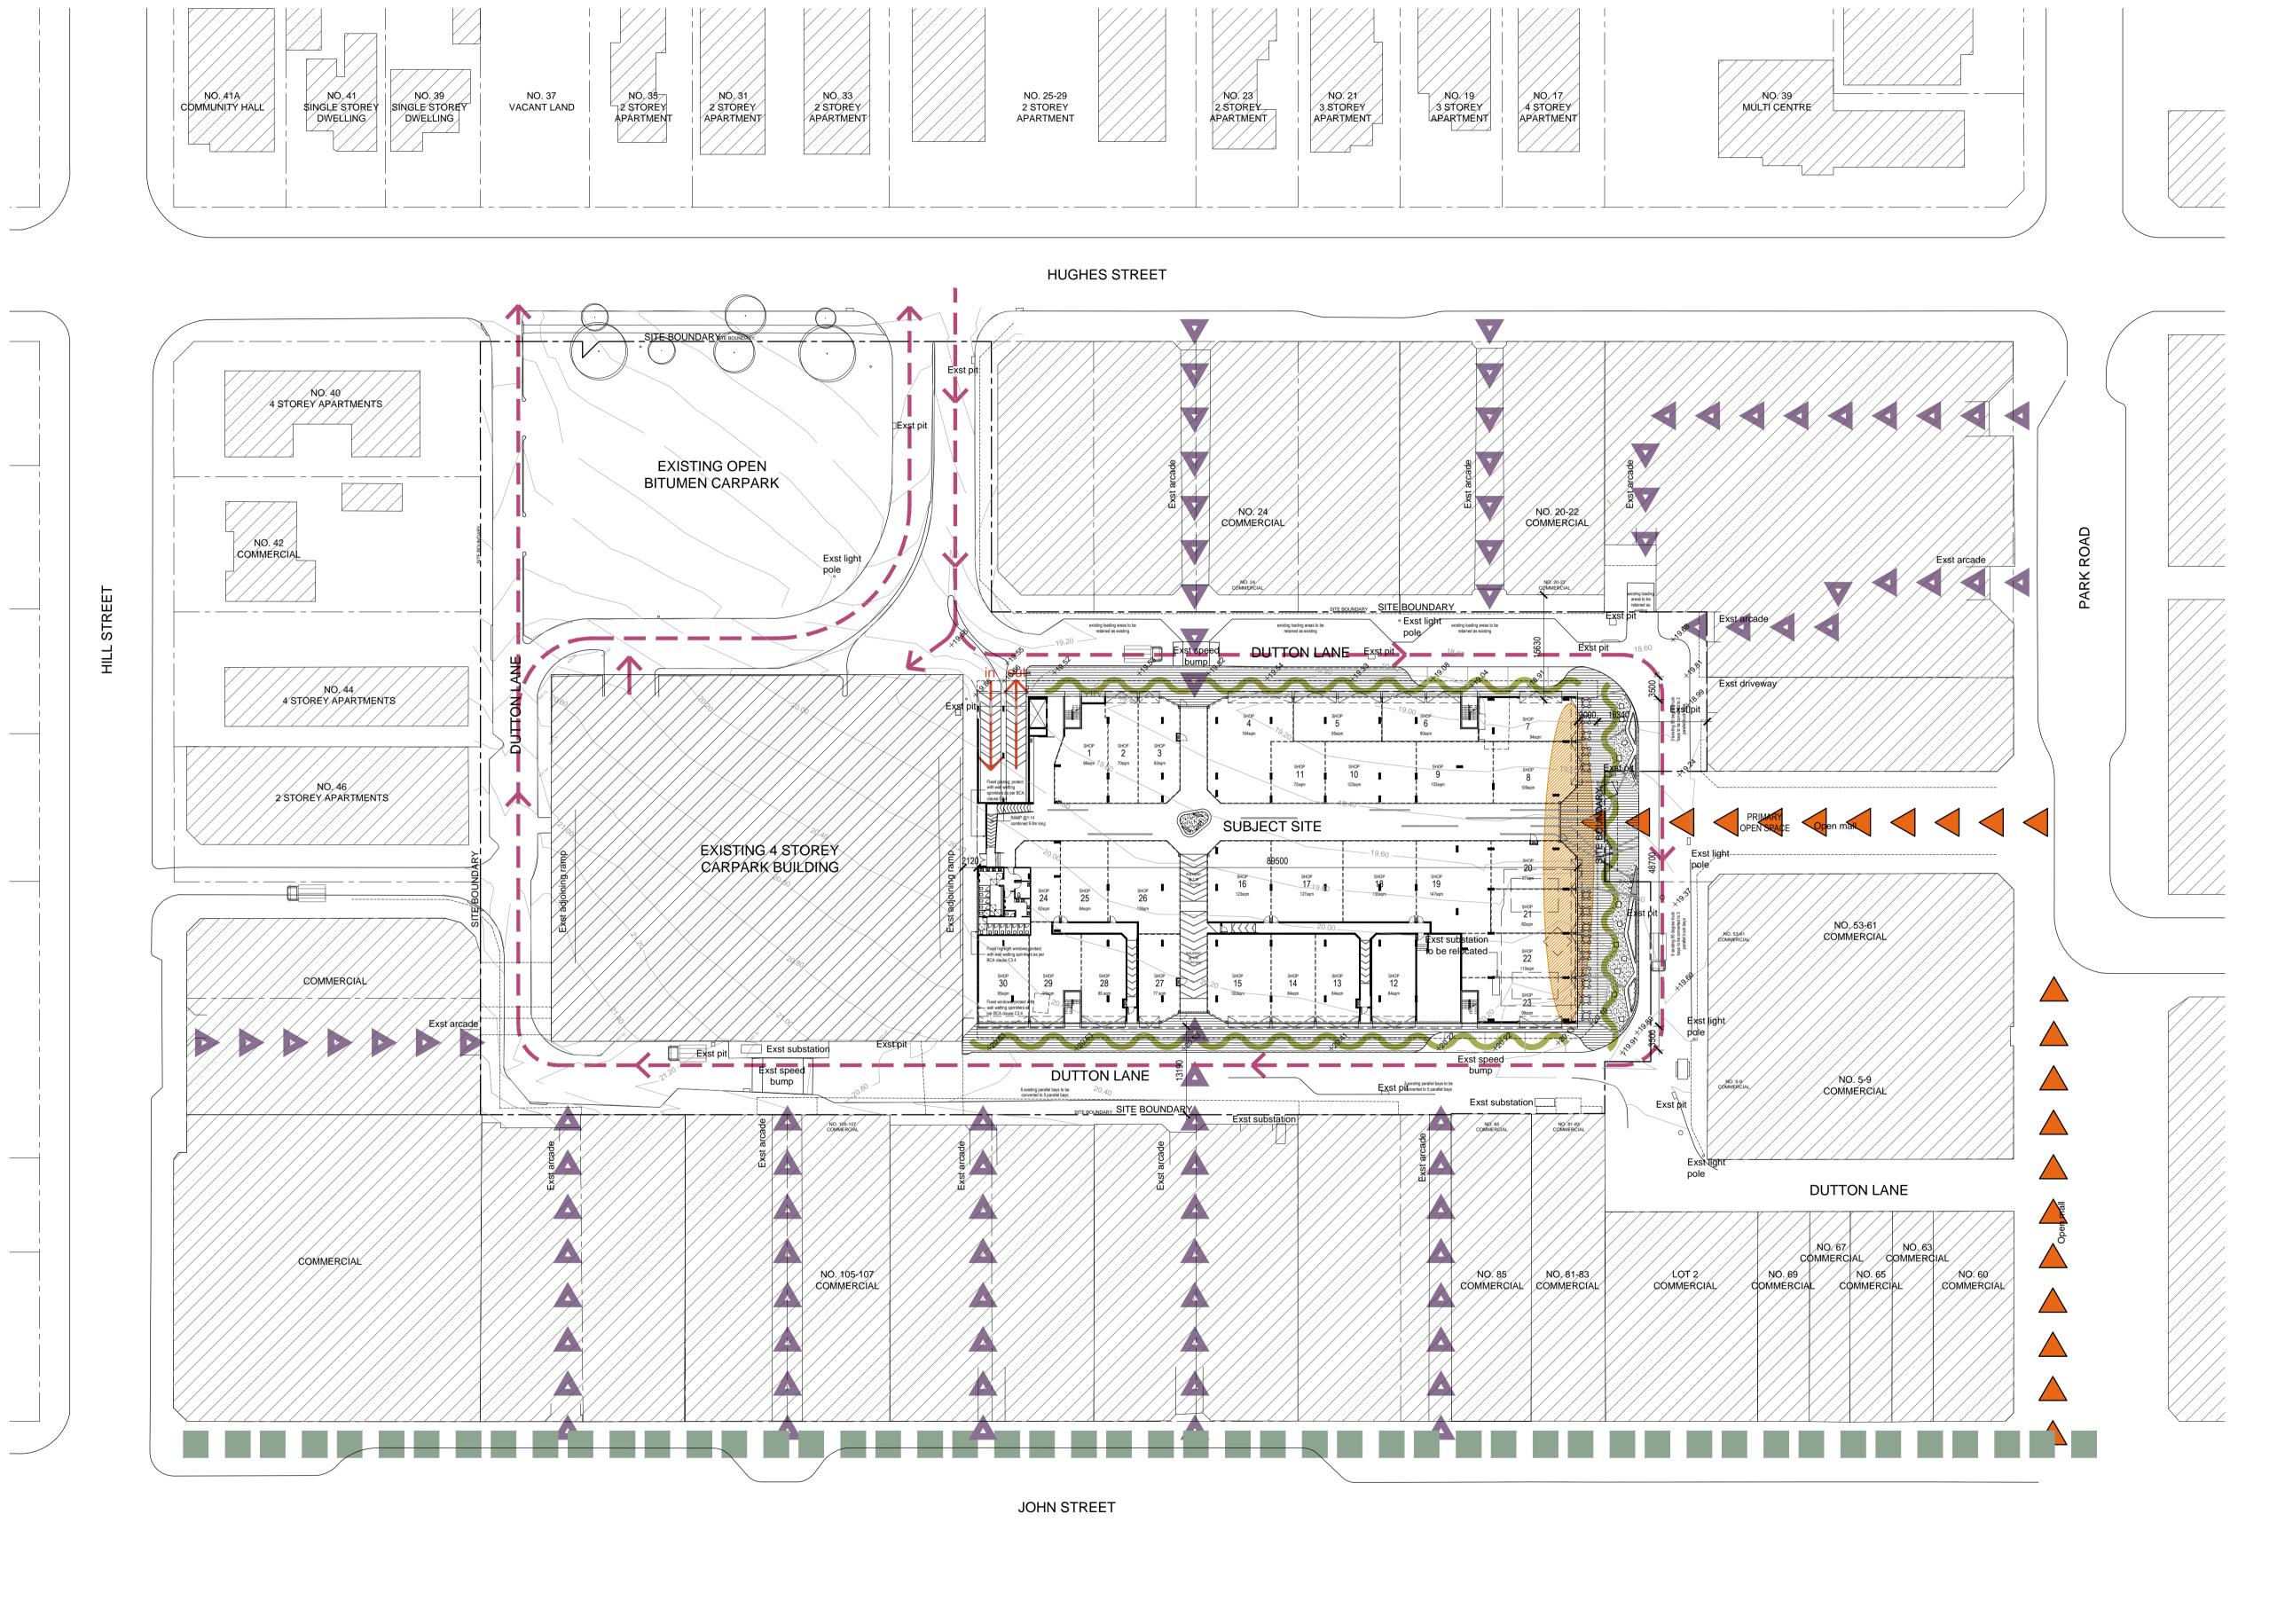

Suite 1, L2, 24 Bay St, Double Bay NSW 2028 Tel: 9328 3339 Fax: 9328 3369 www.antoniades.com.au ACN 129 731 559

DUTTON LANE CARPARK REDEVELOPMENT ADDRESS: DUTTON LANE, CABRAMATTA NSW

CLIENT: FAIRFIELD CITY COUNCIL DRAWING TITLE SITE ANALYSIS

Adjoining Properties Primary Pedestrian Access to Site Secondary Pedestrian Access to Site Vehicular Ingress & Egress for New Car park Retail Interface on Ground Level Commercial Interface on Level 1 Main Shopping Street Existing Traffic Circulation SCALE 1:500@A1, 1:1000@A3 DATE MAY 2013 DRAWN PROJECT NO. CHECKED KM AA.MIX.1301 APPROVED AA REVISION DA 0.03

SITE ANALYSIS LEGEND:

T:\PROJECTS\AA.MIX.1301 - Dutton Lane \04 Documents\Cad Drawings\02 DA

(C) Antoniades Architects Pty Ltd all rights reserved. This work is copyright and cannot be reproduced or copied in any form or by any means without the written permission of Antoniades Architects. Any license to use this document, whether expressed or implied is restricted to the terms of the agreement or implied agreement between Antoniades Architects Pty Ltd and the instructing party.

ANTONIADES ARCHITECTS •••

Suite 1, L2, 24 Bay St, Double Bay NSW 2028 Tel: 9328 3339 Fax: 9328 3369 www.antoniades.com.au ACN 129 731 559 DUTTON LANE
CARPARK REDEVELOPMENT
ADDRESS: DUTTON LANE, CABRAMATTA NSW
CLIENT: FAIRFIELD CITY COUNCIL
DRAWING TITLE
SITE PLAN

| PROJECT NO.  AA.MIX.1301  | CHECKED     | KM<br>AA |     |
|---------------------------|-------------|----------|-----|
| PROJECT NO.               | CHECKED     | KM       |     |
| SCALE 1:500@A1, 1:1000@A3 | 25<br>DRAWN | AL       | 50m |